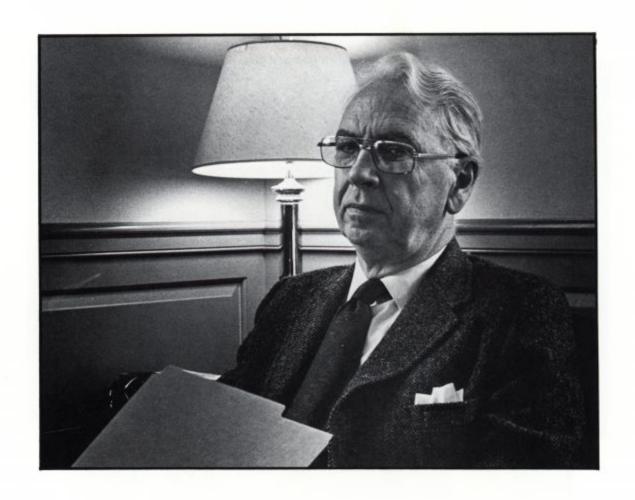

AAH0307



# STATE THE BLUE HEN IL PRESENTS UNIVERSITY OF DELAWARE 1975 # 76









1975/1976





































# Starring . . .







Dr. E. Arthur Trabant

# **President**



# Dr. L. Leon Campbell

as

### Vice President



# Dr. John Worthen



as

Vice President



# Catherine Bieber

as

### **Dean of Home Economics**

# Dr. Eric Brucker

as

# Dean of Business & Economics





# Raymond Eddy

as

# Dean of Students



Dr. William Gaither

### Dean of Marine Studies



Dr. Helen Gouldner

Dean of Arts & Sciences

# Dr. Irwin Greenfield



as

Dean of Engineering



Dr. Arnold Lippert

### Dean of Graduate Studies

# Dr. William McDaniel

as

# Dean of Agriculture



# Dr. Daniel Neale



as

# Dean of Education



Dr. Mabel Wandelt

# Dean of Nursing

# Excellence in Teaching Award Winners



Dr. Barbara Stafford

### and



Dr. Dennis Wenger

### also



Dr. Ernest Moyne

### and



Dr. James Curtis