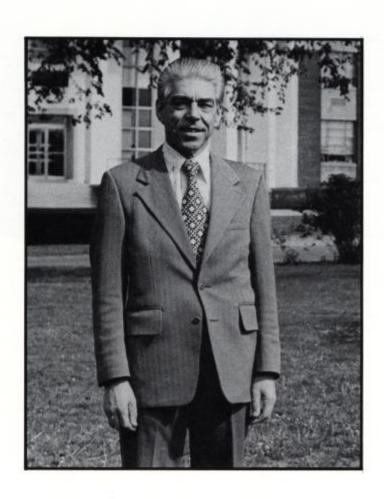

AAH0307



# STATE THE BLUE HEN IL PRESENTS UNIVERSITY OF DELAWARE 1975 # 76









1975/1976





































# Starring . . .







Dr. E. Arthur Trabant

# **President**



# Dr. L. Leon Campbell

as

### Vice President



# Dr. John Worthen



as

Vice President



# Catherine Bieber

as

### **Dean of Home Economics**

# Dr. Eric Brucker

as

# Dean of Business & Economics





# Raymond Eddy

as

# Dean of Students



Dr. William Gaither

### Dean of Marine Studies



Dr. Helen Gouldner

Dean of Arts & Sciences

# Dr. Irwin Greenfield



as

Dean of Engineering



Dr. Arnold Lippert

### Dean of Graduate Studies

# Dr. William McDaniel

as

# Dean of Agriculture



# Dr. Daniel Neale



as

# Dean of Education



Dr. Mabel Wandelt

# Dean of Nursing

# Excellence in Teaching Award Winners



Dr. Barbara Stafford

### and



Dr. Dennis Wenger

### also



Dr. Ernest Moyne

### and



Dr. James Curtis