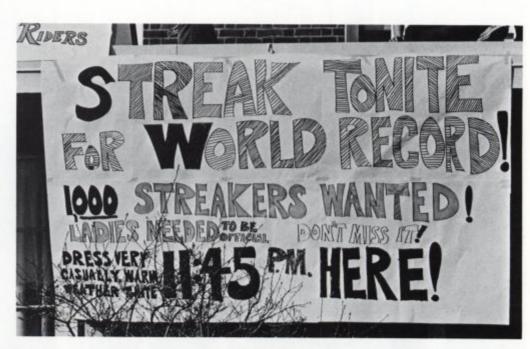

#### **DICKINSON E and F**

**RODNEY C and D** 

We may live on the other side of the tracks but we had . . . Thursday nights at Deer Park . . . the fastest streakers in the West . . . Clothesline Birthday Cards . . . an Orphan's Easter Egg Hunt . . . Star Trekin' . . . Waterfights & Wombats . . . Parties . . . Obscene Tapes . . "What a Sieve!!" . . . Going to see the Flyers! . . . Beauty pageants . . . Superchicken yells at Midnight . . . a Fall Hayride . . . a stairwell folksinger . . . Thursday nights at the Rathskellar . . . but best of all we had each other.

#### **RUSSELL A and B**

Offering more than a bed to sleep in, Russell A & B have provided its residents with a social life of Hayrides, Halloween and Christmas parties, and a Thursday night Reserve table at the Rathskellar, Balloon and Park. In response to the all-purpose veal of the dining hall, Russell A & B proudly presented the immortal Yacucci Spaghetti Dinner and the Indigestible Sloppy Joe Night. The combination of students has produced some distinctions in campus life. The Russell Bees reside as the Number One Jock-ettes of the Women's Intramural Association and the newly formed Russell A. Streakers have an enrollment of considerable standing. Russell A & B have given students what they ask for in dorm life - sisters . . . brothers . . . friends.