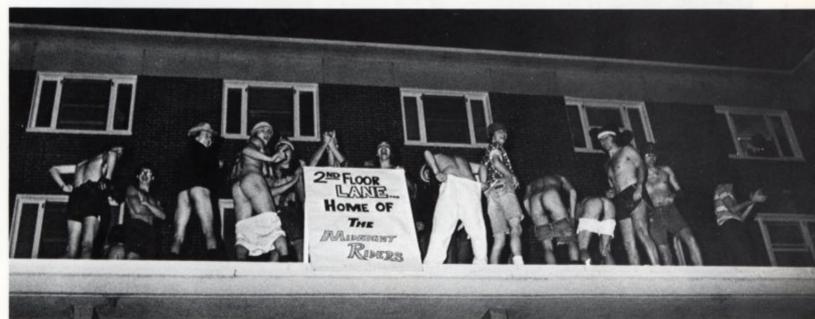

STUDENT LIFE









#### **DICKINSON E and F**











**RODNEY C and D** 







We may live on the other side of the tracks but we had . . . Thursday nights at Deer Park . . . the fastest streakers in the West . . . Clothesline Birthday Cards . . . an Orphan's Easter Egg Hunt . . . Star Trekin' . . . Waterfights & Wombats . . . Parties . . . Obscene Tapes . . "What a Sieve!!" . . . Going to see the Flyers! . . . Beauty pageants . . . Superchicken yells at Midnight . . . a Fall Hayride . . . a stairwell folksinger . . . Thursday nights at the Rathskellar . . . but best of all we had each other.



#### LA MAISON FRANCAISE









### DAS DEUTSCHES HAUS





**KENT HALL** 



**SMYTH HALL** 





### SUSSEX HALL



WARNER HALL







### HARRINGTON BEACH









#### LANE HALL









## GILBERT D and E











**GILBERT F** 











# HARRINGTON D and E







#### **RUSSELL A and B**

Offering more than a bed to sleep in, Russell A & B have provided its residents with a social life of Hayrides, Halloween and Christmas parties, and a Thursday night Reserve table at the Rathskellar, Balloon and Park. In response to the all-purpose veal of the dining hall, Russell A & B proudly presented the immortal Yacucci Spaghetti Dinner and the Indigestible Sloppy Joe Night. The combination of students has produced some distinctions in campus life. The Russell Bees reside as the Number One Jock-ettes of the Women's Intramural Association and the newly formed Russell A. Streakers have an enrollment of considerable standing. Russell A & B have given students what they ask fo