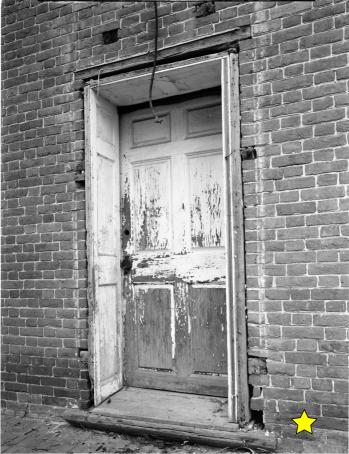

## Photo #

| HABS DEL,2-BEAR.V,1-1 | South side front, looking north                                         |
|-----------------------|-------------------------------------------------------------------------|
| HABS DEL,2-BEAR.V,1-2 | Detail of door on south side, looking north                             |
| HABS DEL,2-BEAR.V,1-3 | North side main building and west side ell, looking south               |
| HABS DEL,2-BEAR.V,1-5 | First floor: detail of cupboard on east wall in east room, looking east |
| HABS DEL,2-BEAR.V,1-6 | First floor: west wall in west room, looking west                       |