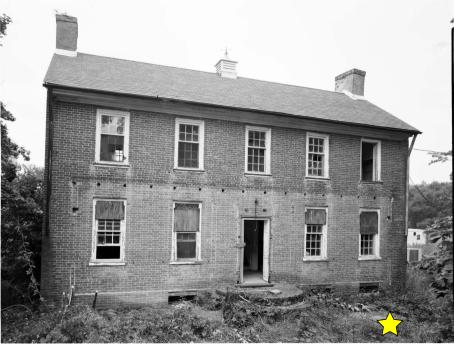

## Photo #

| HABS DEL,2-BEAR.V,1-1 | South side front, looking north                                         |
|-----------------------|-------------------------------------------------------------------------|
| HABS DEL,2-BEAR.V,1-2 | Detail of door on south side, looking north                             |
| HABS DEL,2-BEAR.V,1-3 | North side main building and west side ell, looking south               |
| HABS DEL,2-BEAR.V,1-5 | First floor: detail of cupboard on east wall in east room, looking east |
| HABS DEL,2-BEAR.V,1-6 | First floor: west wall in west room, looking west                       |