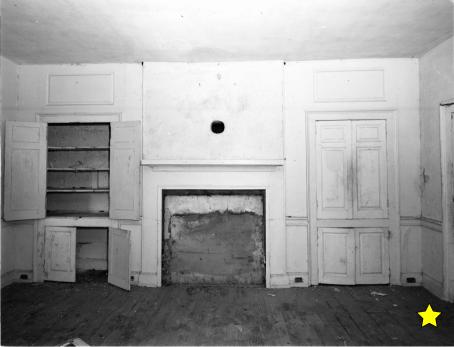

## Photo #

| HABS DEL,2-BEAR.V,1-1 | South side front, looking north                                         |
|-----------------------|-------------------------------------------------------------------------|
| HABS DEL,2-BEAR.V,1-2 | Detail of door on south side, looking north                             |
| HABS DEL,2-BEAR.V,1-3 | North side main building and west side ell, looking south               |
| HABS DEL,2-BEAR.V,1-5 | First floor: detail of cupboard on east wall in east room, looking east |
| HABS DEL,2-BEAR.V,1-6 | First floor: west wall in west room, looking west                       |