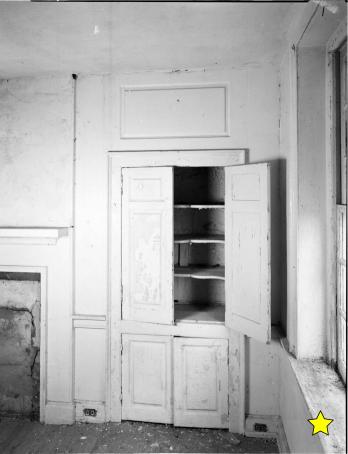

## Photo #

| HABS DEL,2-BEAR.V,1-1 | South side front, looking north                                         |
|-----------------------|-------------------------------------------------------------------------|
| HABS DEL,2-BEAR.V,1-2 | Detail of door on south side, looking north                             |
| HABS DEL,2-BEAR.V,1-3 | North side main building and west side ell, looking south               |
| HABS DEL,2-BEAR.V,1-5 | First floor: detail of cupboard on east wall in east room, looking east |
| HABS DEL,2-BEAR.V,1-6 | First floor: west wall in west room, looking west                       |