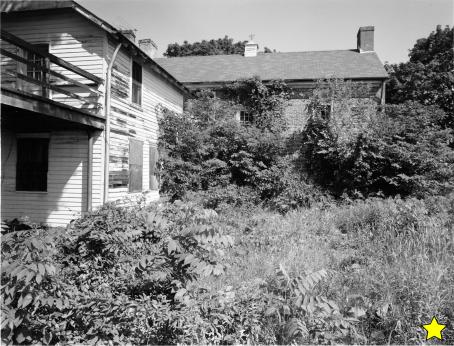

## Photo #

| HABS DEL,2-BEAR.V,1-1 | South side front, looking north                                         |
|-----------------------|-------------------------------------------------------------------------|
| HABS DEL,2-BEAR.V,1-2 | Detail of door on south side, looking north                             |
| HABS DEL,2-BEAR.V,1-3 | North side main building and west side ell, looking south               |
| HABS DEL,2-BEAR.V,1-5 | First floor: detail of cupboard on east wall in east room, looking east |
| HABS DEL,2-BEAR.V,1-6 | First floor: west wall in west room, looking west                       |