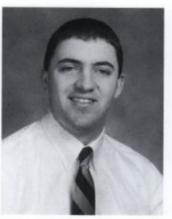

 Walt Roshon of Smyrna, son of Marlene Roshon and husband of Kate Roshon, who received a degree in engineering technology, with a concentration in technical applications;

 Tamala Marie Stigile, daughter of Tom and Elaine Stigile of Wilmington, who was awarded a degree in family and community services and has received a full fellowship to pursue her master's degree at Florida State University; and