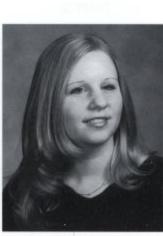

 Elizabeth Kristine "Betsy" Turner, daughter of David Turner of Reading, Pa., and Gail and Frank Corvaia of Birdsboro, Pa., who received a degree in psychology, with a minor in Spanish.

Mindy Weller, president of the University of Delaware senior class, presented President David P. Roselle with the largest senior class gift in the University's history - more than \$173,000.

"This year, our class embarked upon a fund-raising campaign so unique that it has set a precedent for every graduating class to come," Weller said.

Every senior was contacted by a fellow classmate and asked for a donation, she said.