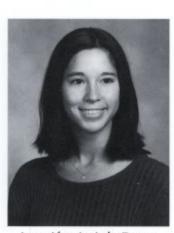

 Elizabeth Kristine "Betsy" Turner, daughter of David Turner of Reading, Pa., and Gail and Frank Corvaia of Birdsboro, Pa., who received a degree in psychology, with a minor in Spanish.

Mindy Weller, president of the University of Delaware senior class, presented President David P. Roselle with the largest senior class gift in the University's history - more than \$173,000.