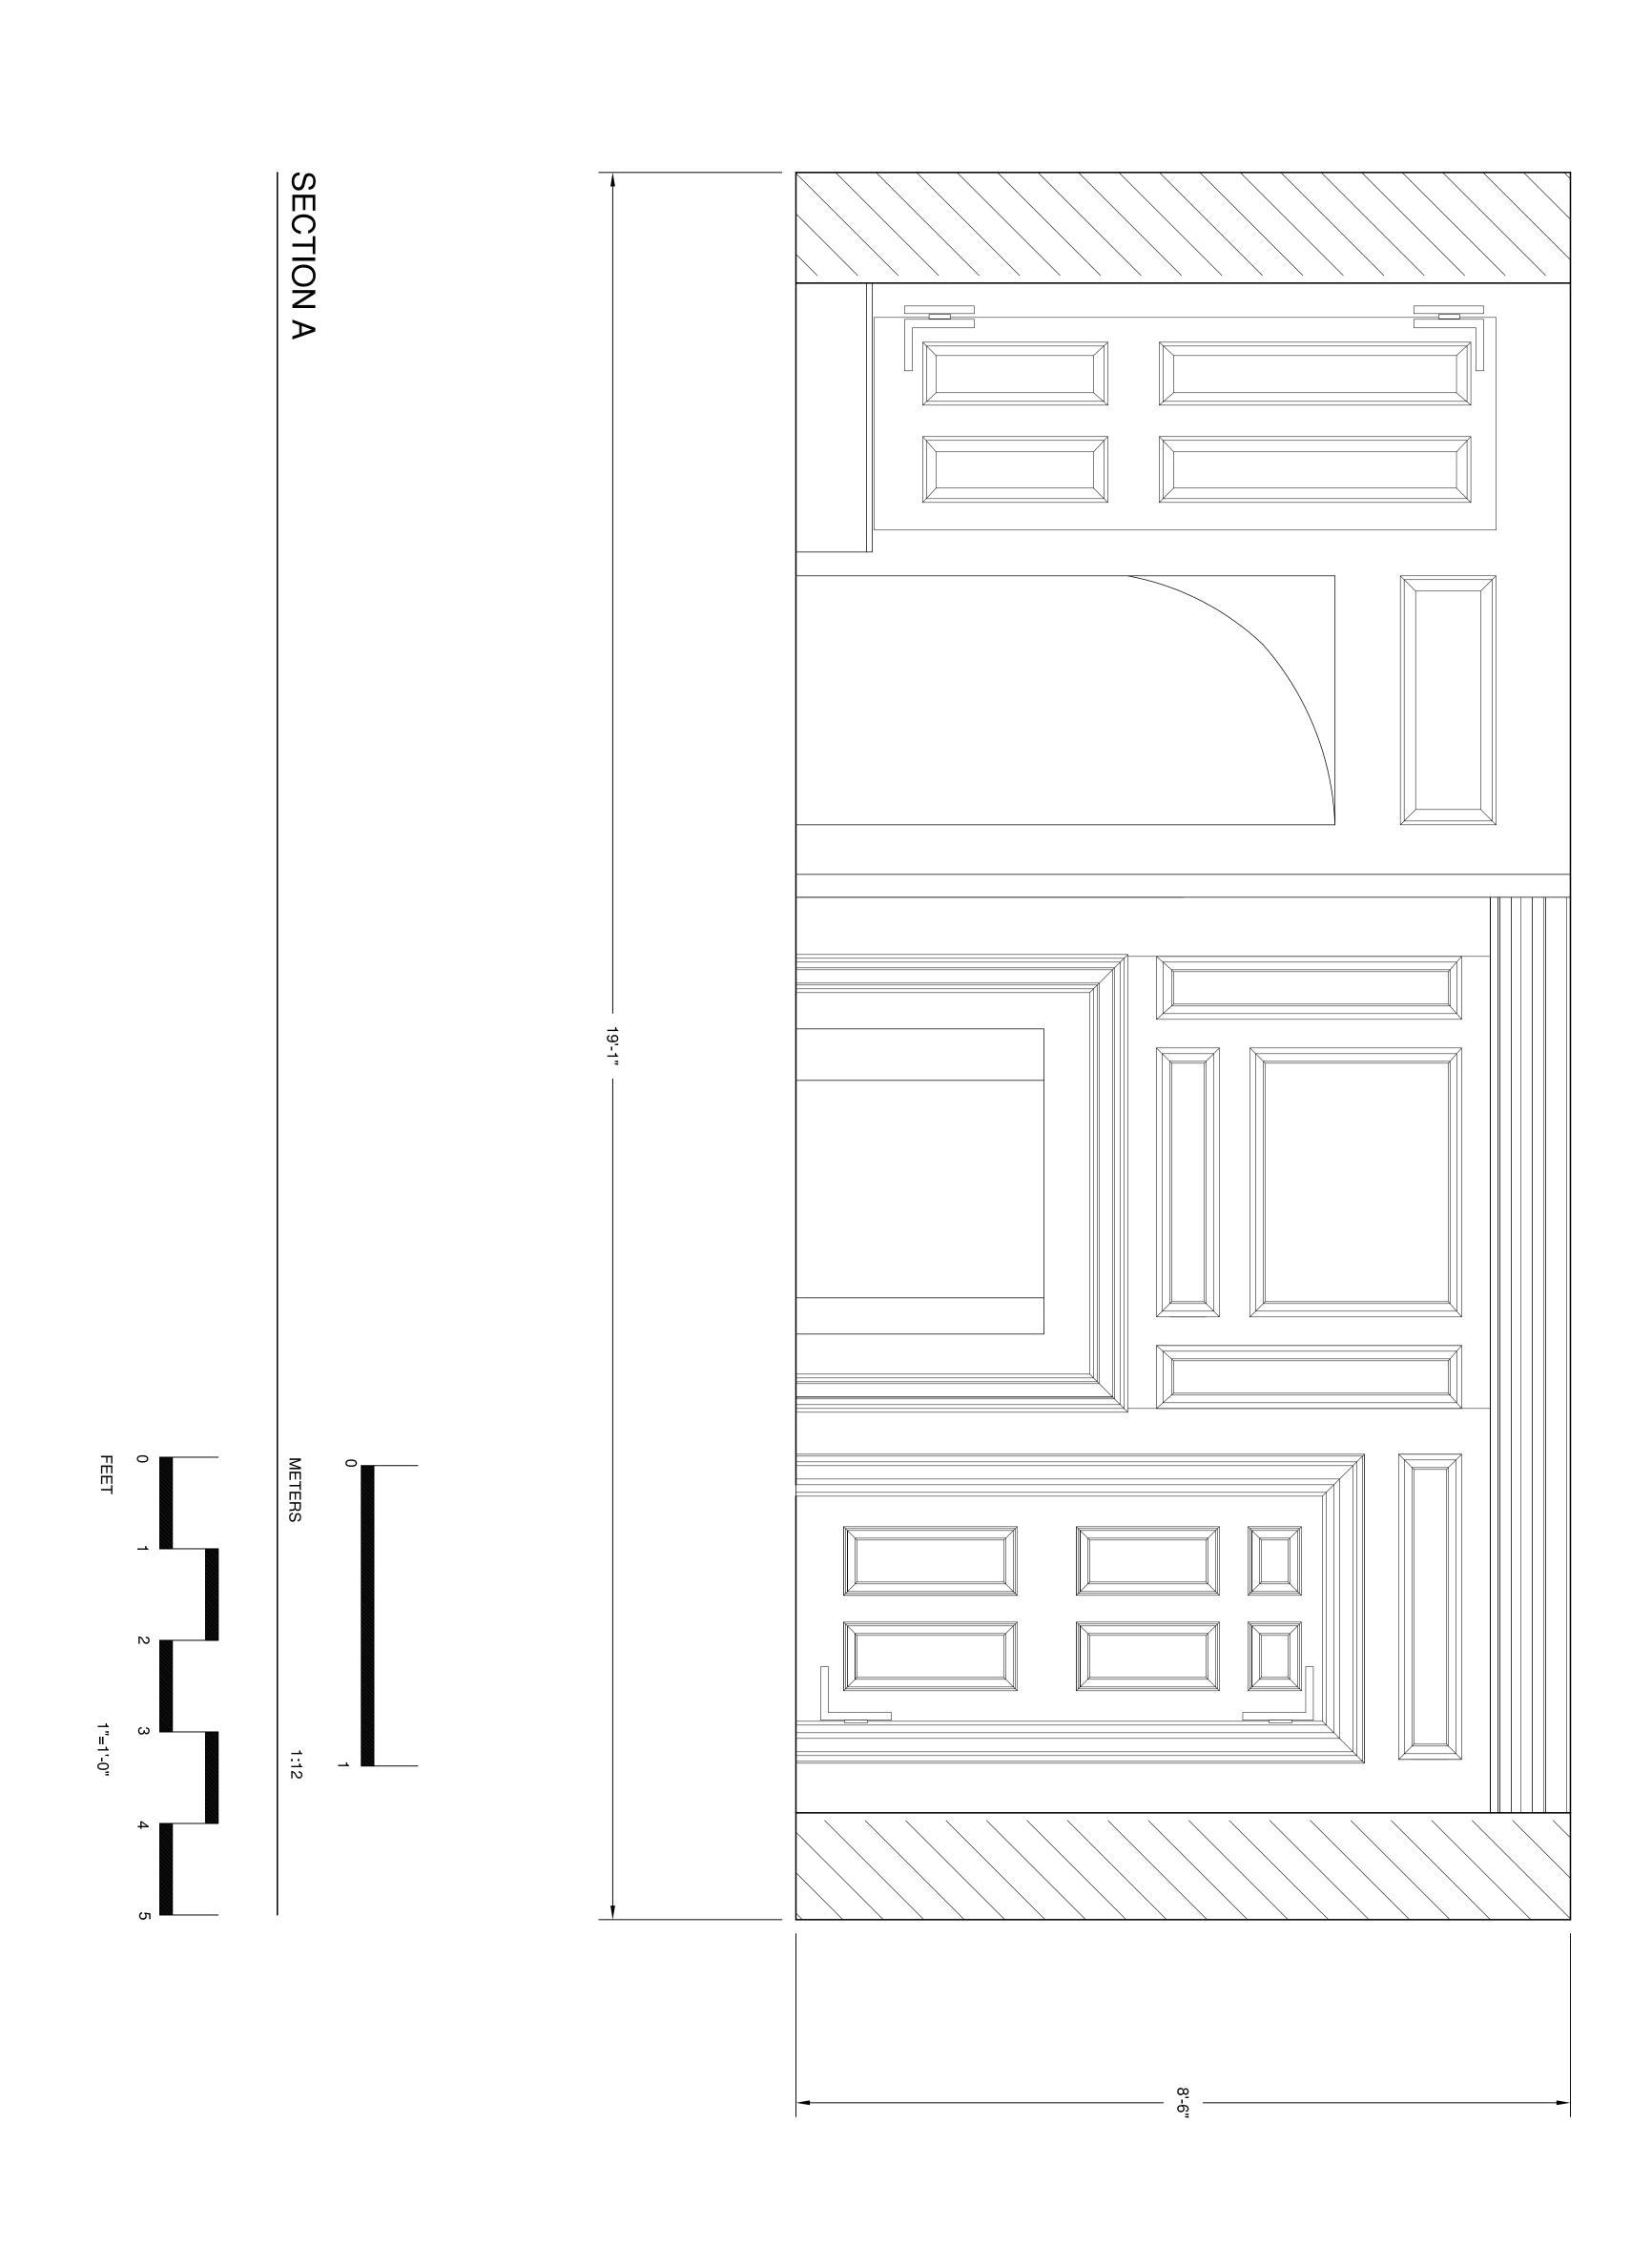

DRAWN BY: M. ARCHER

| SHEET 3 of 4 SHEETS                             | HIGH HOOK FARM    |                 |                             |                   |          | CENTER FOR HISTORIC                           |
|-------------------------------------------------|-------------------|-----------------|-----------------------------|-------------------|----------|-----------------------------------------------|
| 02-10-2009                                      |                   |                 | DWELLING                    |                   |          | ARCHITECTURE AND DESIGN                       |
| CRS NUMBER: N-5177 CHAD NUMBER: 1989.01.0005.01 | 0 VANCE NECK ROAD | ODESSA VICINITY | ST. GEORGES HUNDRED HUNDRED | NEW CASTLE COUNTY | DELAWARE | ALLISON HALL ACADEMY STREET  NEWARK, DE 19716 |