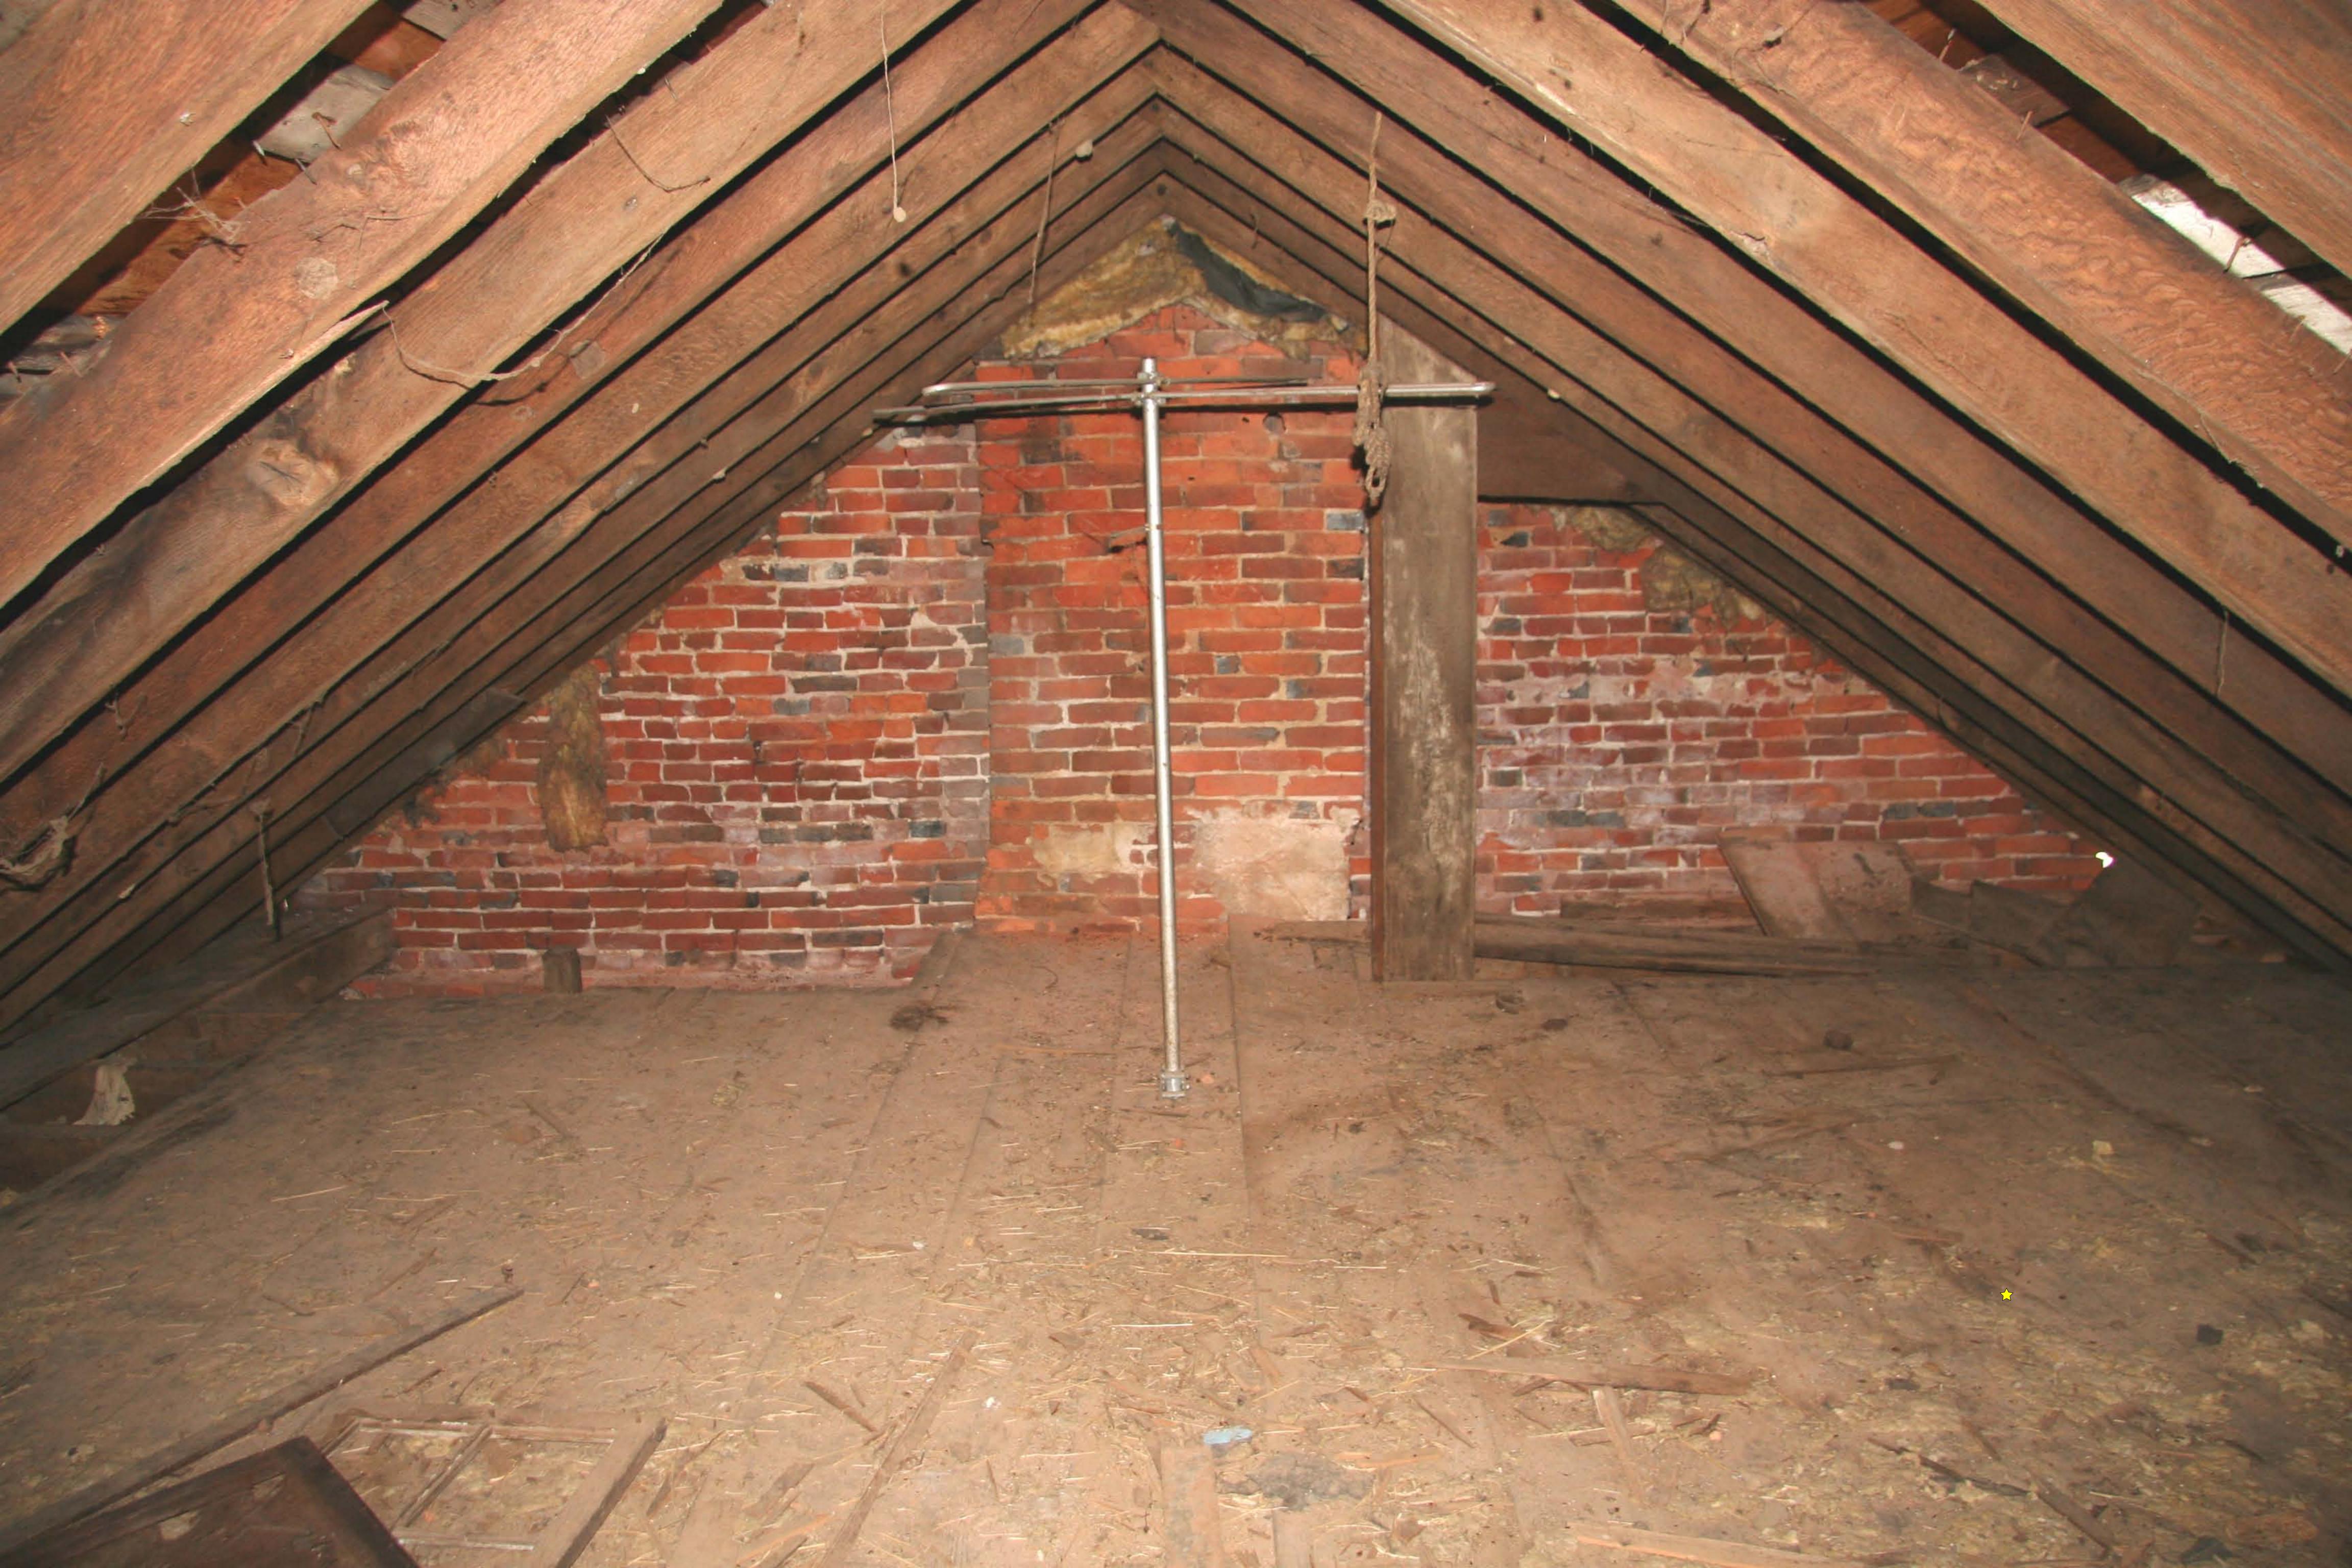

--------------------------------|
| N05177_High Hook Farm_005 | View of south elevation, showing southwest corner of shed, looking north |

N05177\_High Hook Farm\_010 Perspective of east and north elevations, looking

southwest

N05177\_High Hook Farm\_015 Interior, first floor: view of south wall of central

room, looking south

Interior, second floor: view of west and north walls N05177\_High Hook Farm\_021

of northeast room, looking northwest

Interior, second floor: view of west, north, and east N05177\_High Hook Farm\_027

walls of southeast room, looking north

N05177\_High Hook Farm\_032 Interior, attic: view of north wall of north room,

looking north

## **Outbuildings**

N05177\_High Hook Farm\_035 View of north elevation of concrete equipment shed,

looking south



















DRAWN BY: M. ARCHER

| SHEET 3 of 3 SHEETS |                 |  |  |  |
|---------------------|-----------------|--|--|--|
| DATE:               | 02-10-2009      |  |  |  |
| CRS NUMBER:         | N-5177          |  |  |  |
| CHAD NUMBER:        | 1989.01.0005.01 |  |  |  |

ODESSA VICINITY

0 VANCE NECK ROAD

NEWARK, DE 19716



DRAWN BY: M. ARCHER

| SHEET 2 of 4 SHEETS                             |                   | CENTER FOR HISTORIC |                             |                   |          |                                               |
|-------------------------------------------------|-------------------|---------------------|-----------------------------|-------------------|----------|-----------------------------------------------|
| DATE: 02-10-2009