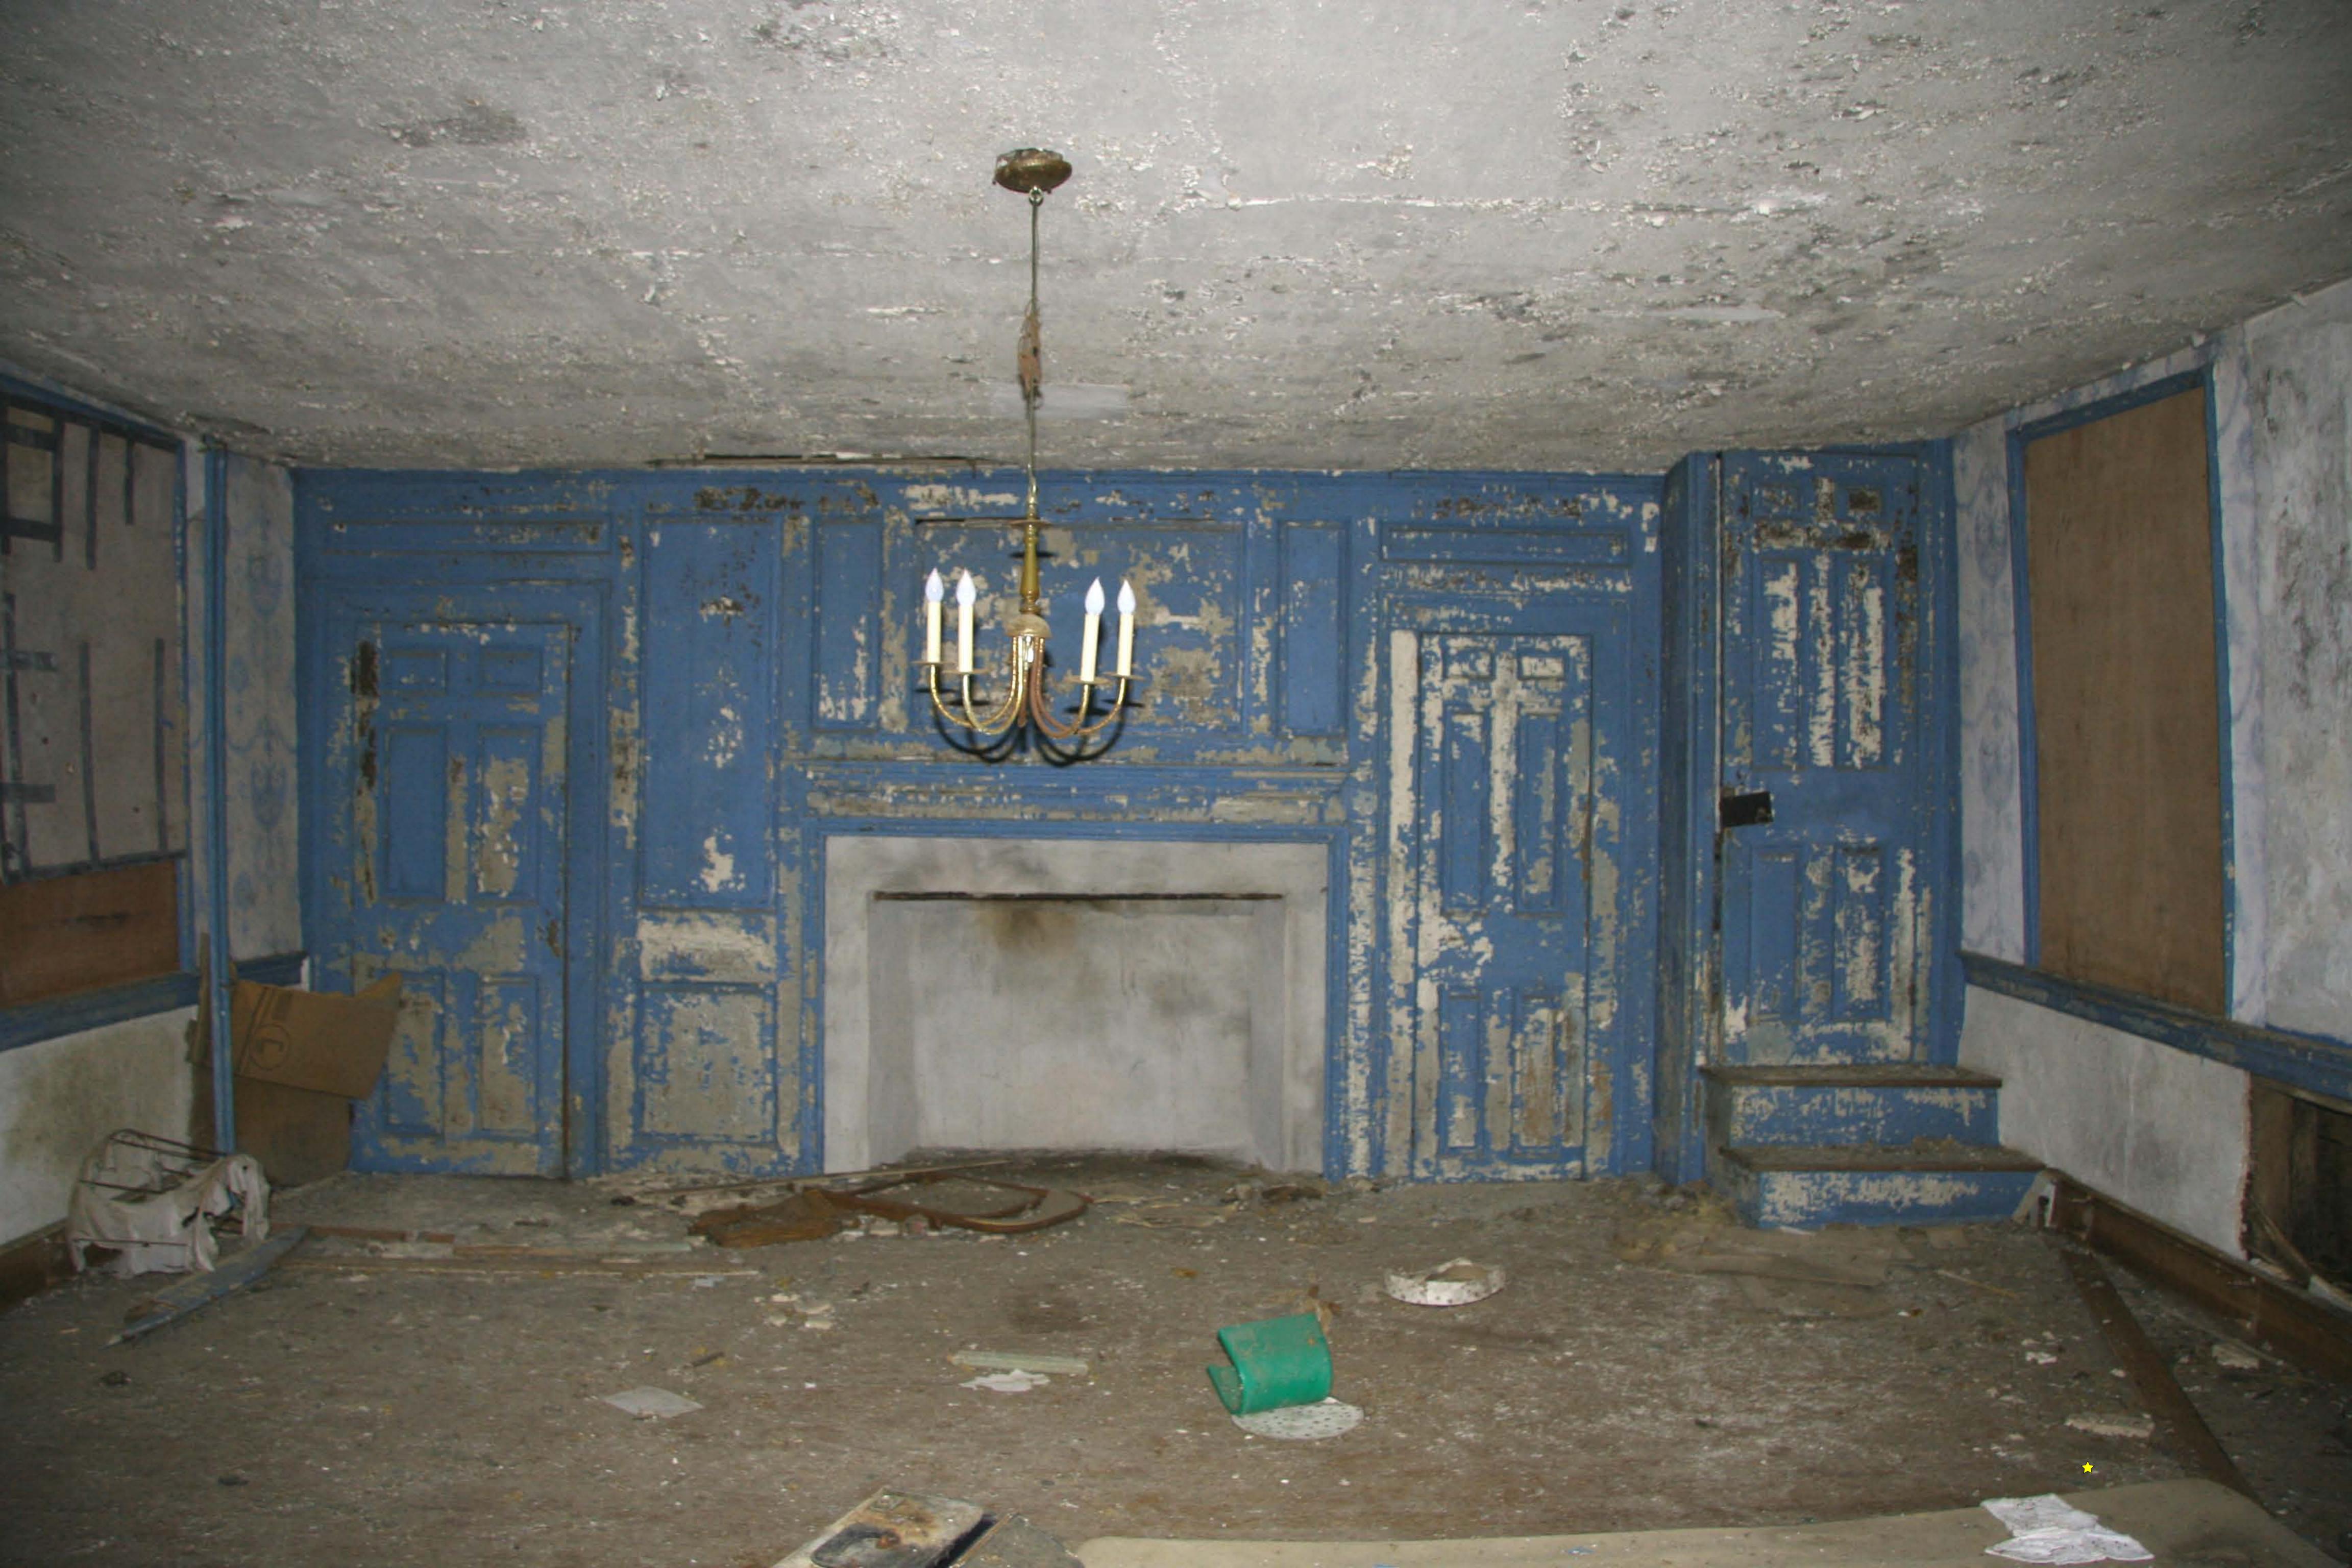

N05177\_High Hook Farm\_010 Perspective of east and north elevations, looking

southwest

N05177\_High Hook Farm\_015 Interior, first floor: view of south wall of central

room, looking south

Interior, second floor: view of west and north walls N05177\_High Hook Farm\_021