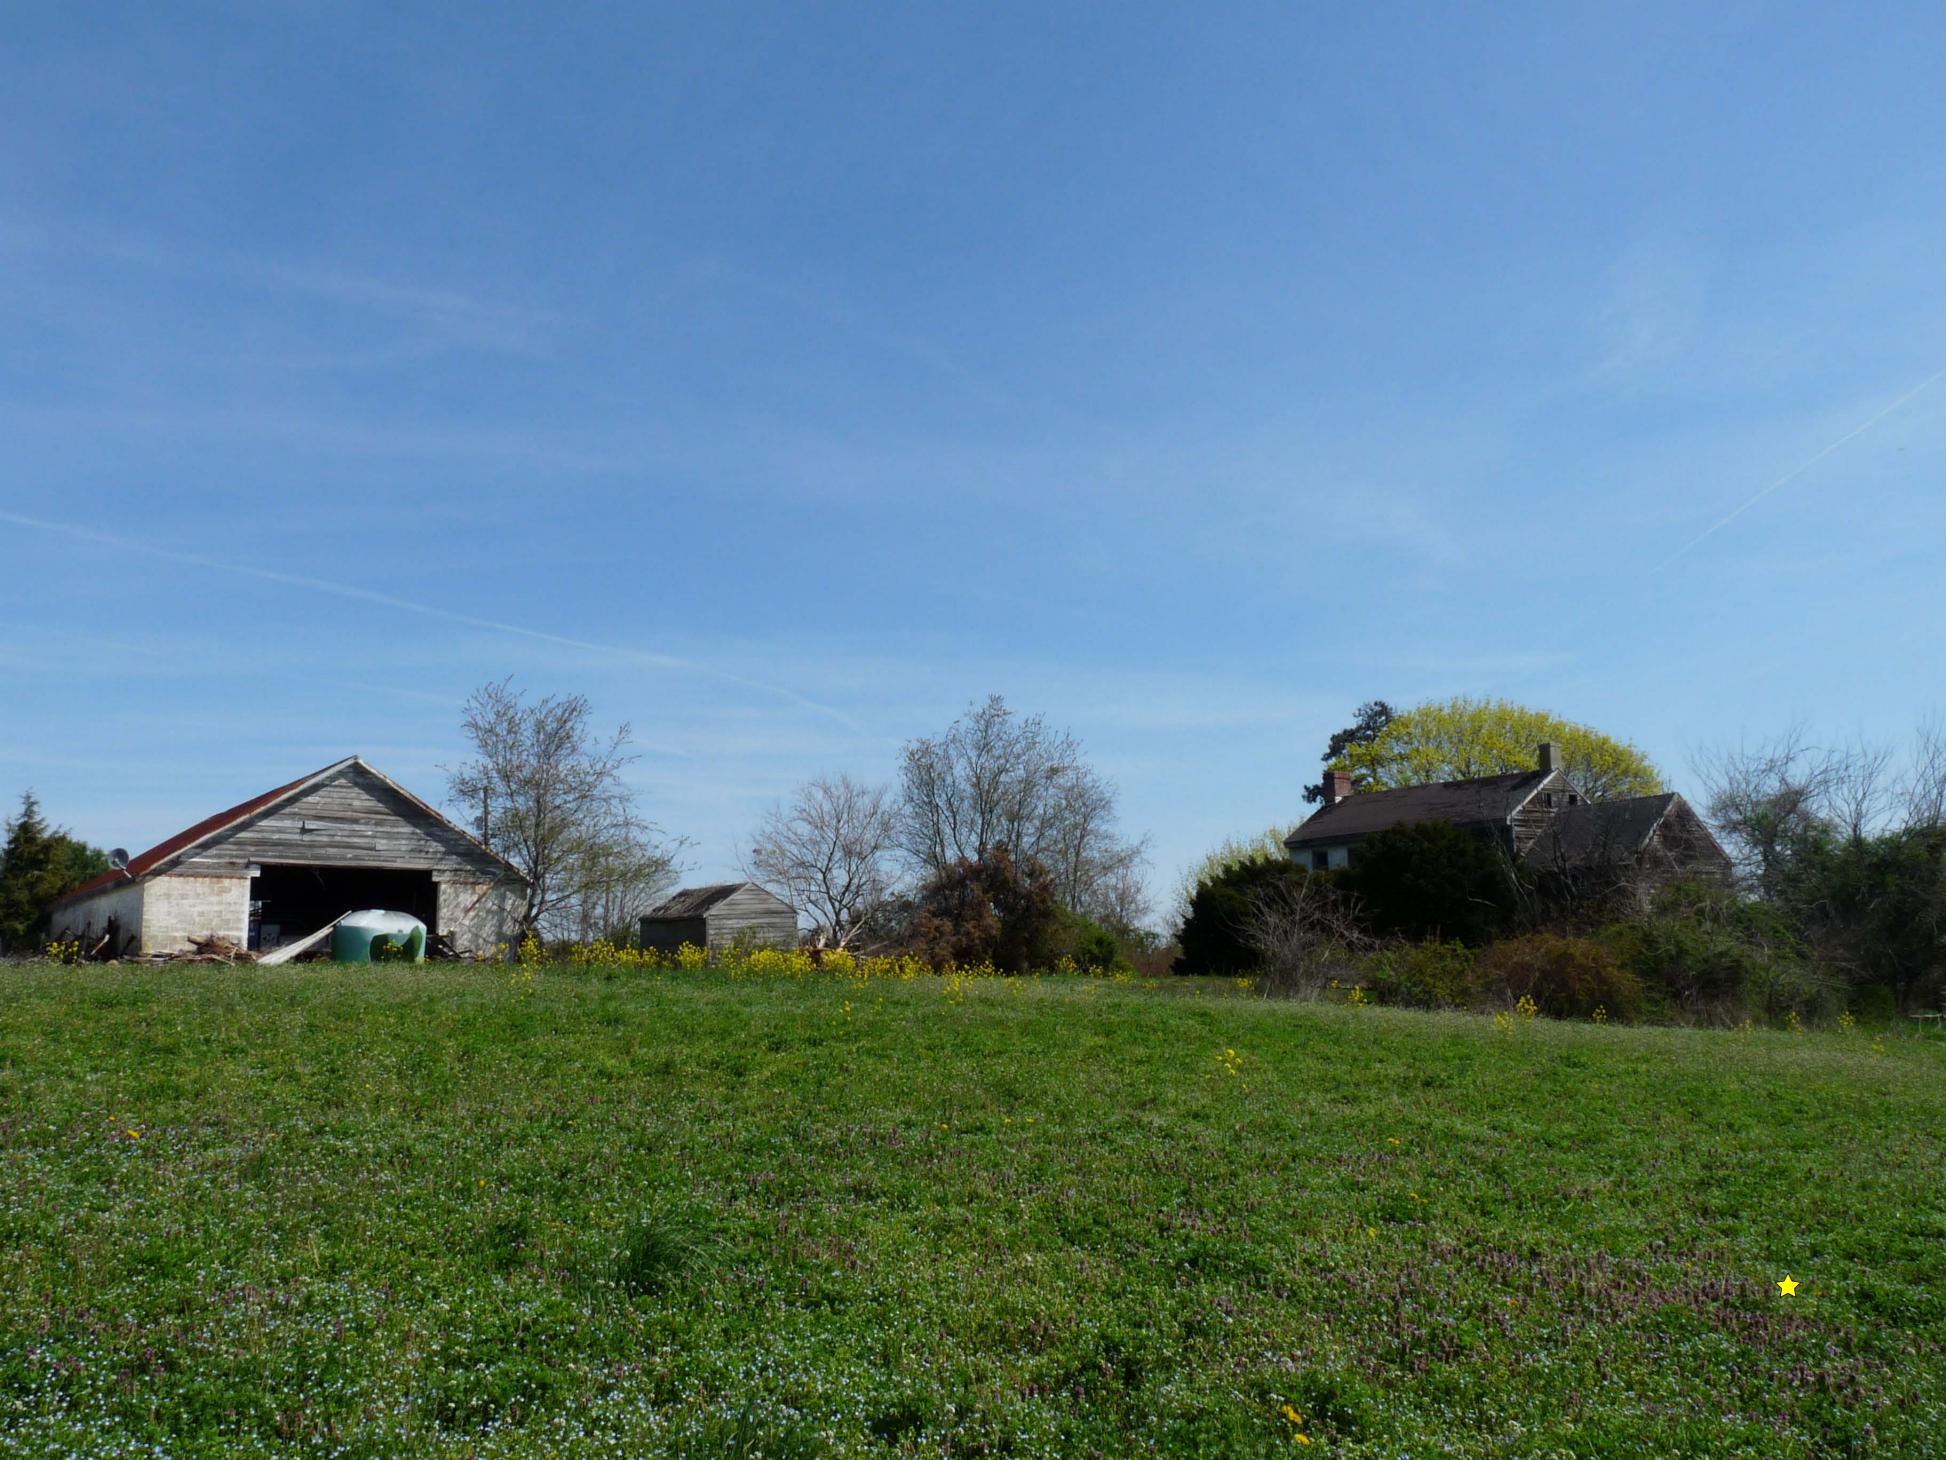

## **Outbuildings**

N05177\_High Hook Farm\_035 View of north elevation of concrete equipment shed,

looking south

DRAWN BY: M. ARCHER

| SHEET 3 of 3 SHEETS |                 |  |  |  |
|---------------------|-----------------|--|--|--|
| DATE:               | 02-10-2009      |  |  |  |
| CRS NUMBER:         | N-5177          |  |  |  |
| CHAD NUMBER:        | 1989.01.0005.01 |  |  |  |