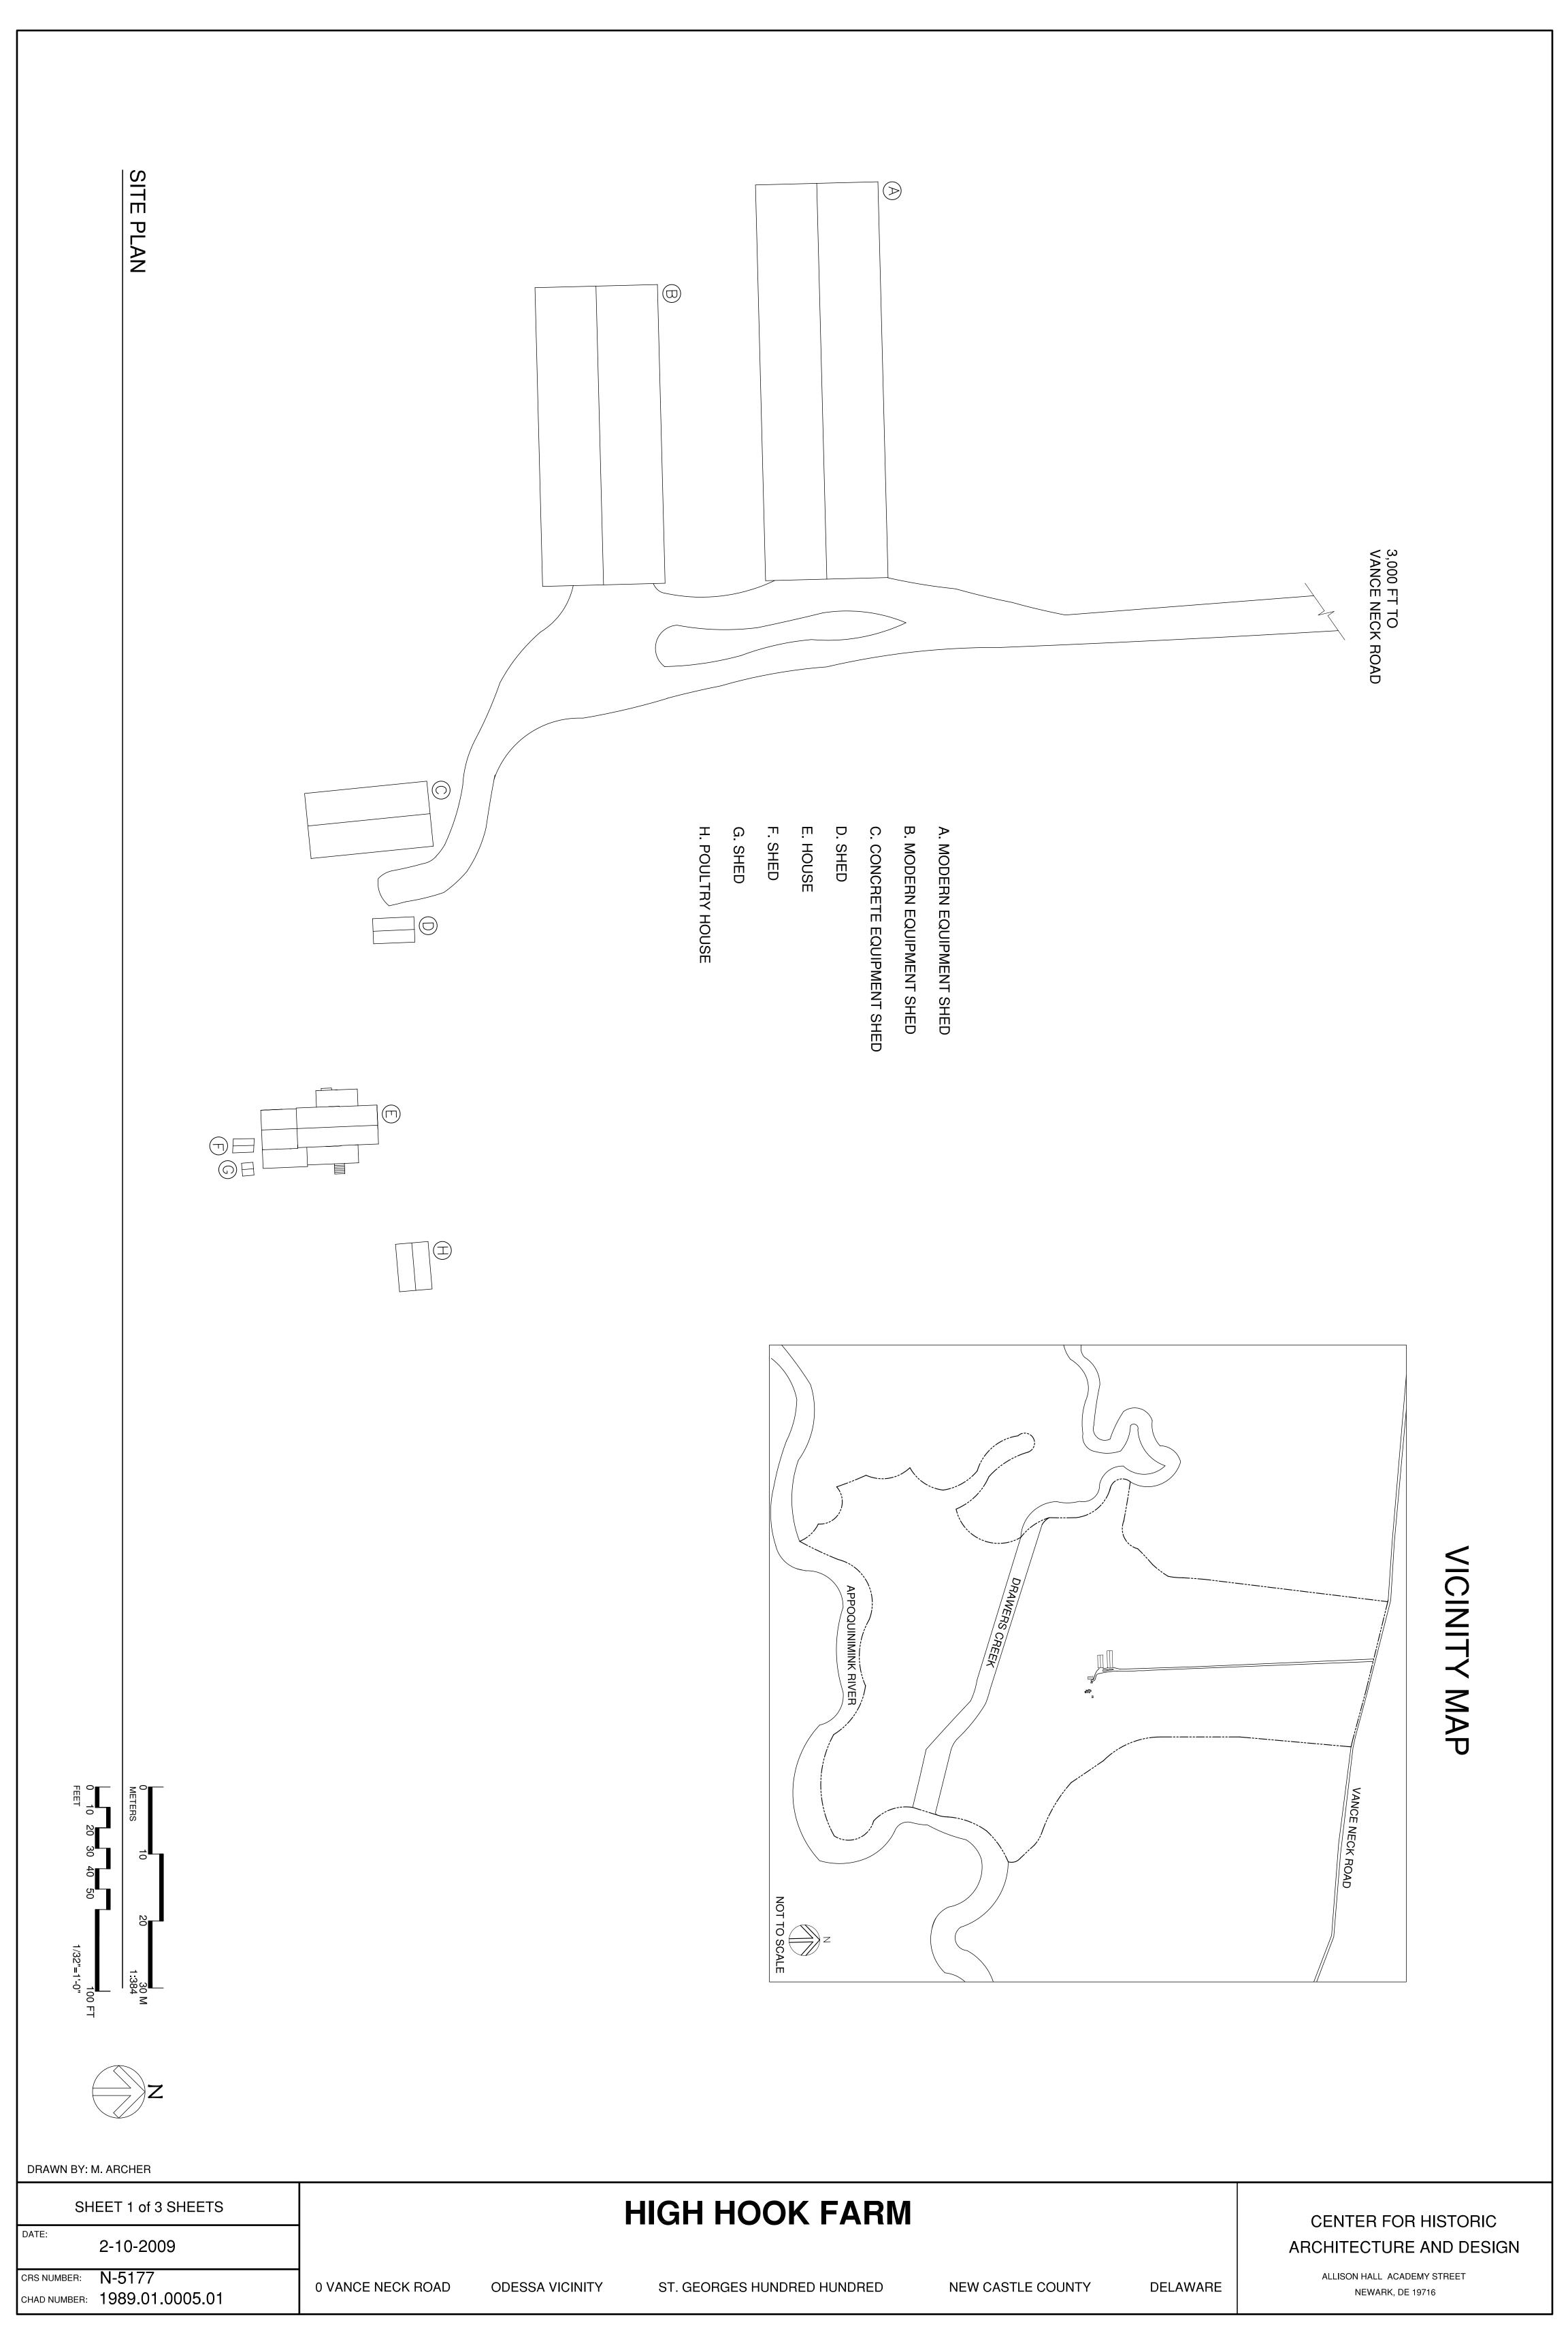

## **Outbuildings**

N05177\_High Hook Farm\_035 View of north elevation of concrete equipment shed,

looking south

DRAWN BY: M. ARCHER

| SHEET 3 of 3 SHEETS |                 |  |  |  |
|---------------------|-----------------|--|--|--|
| DATE:               | 02-10-2009      |  |  |  |
| CRS NUMBER:         | N-5177          |  |  |  |
| CHAD NUMBER:        | 1989.01.0005.01 |  |  |  |