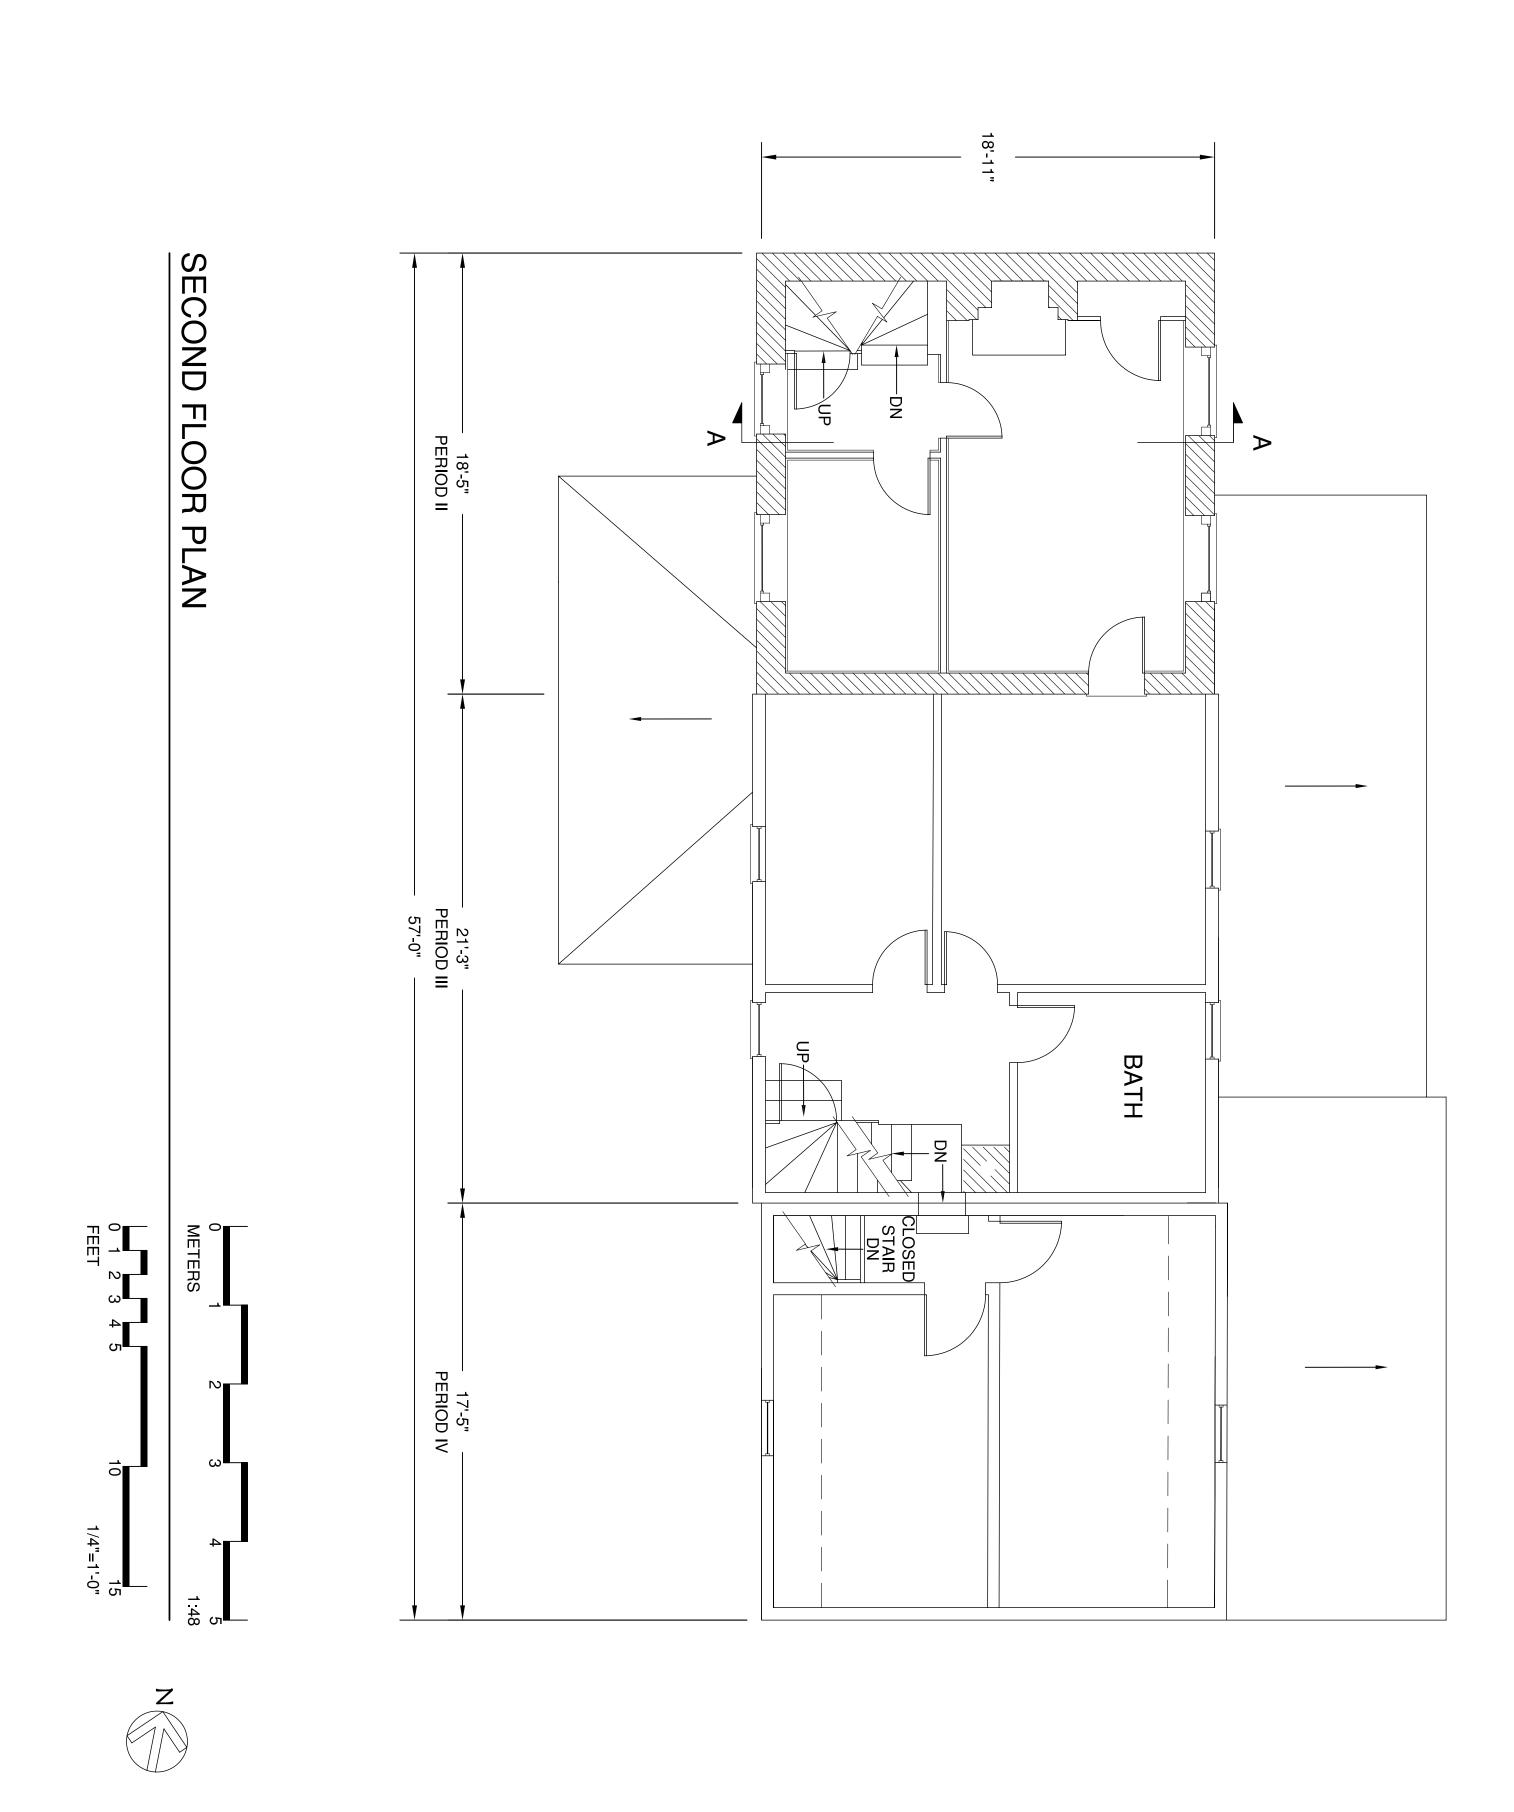

ODESSA VICINITY

0 VANCE NECK ROAD

NEWARK, DE 19716

DRAWN BY: M. ARCHER

| SHEET 2 of 4 SHEETS                             |                   | CENTER FOR HISTORIC |                             |                   |          |                                               |
|-------------------------------------------------|-------------------|---------------------|-----------------------------|-------------------|----------|-----------------------------------------------|
| DATE: 02-10-2009                                |                   |                     | DWELLING                    |                   |          | ARCHITECTURE AND DESIGN                       |
| CRS NUMBER: N-5177 CHAD NUMBER: 1989.01.0005.01 | 0 VANCE NECK ROAD | ODESSA VICINITY     | ST. GEORGES HUNDRED HUNDRED | NEW CASTLE COUNTY | DELAWARE | ALLISON HALL ACADEMY STREET  NEWARK, DE 19716 |