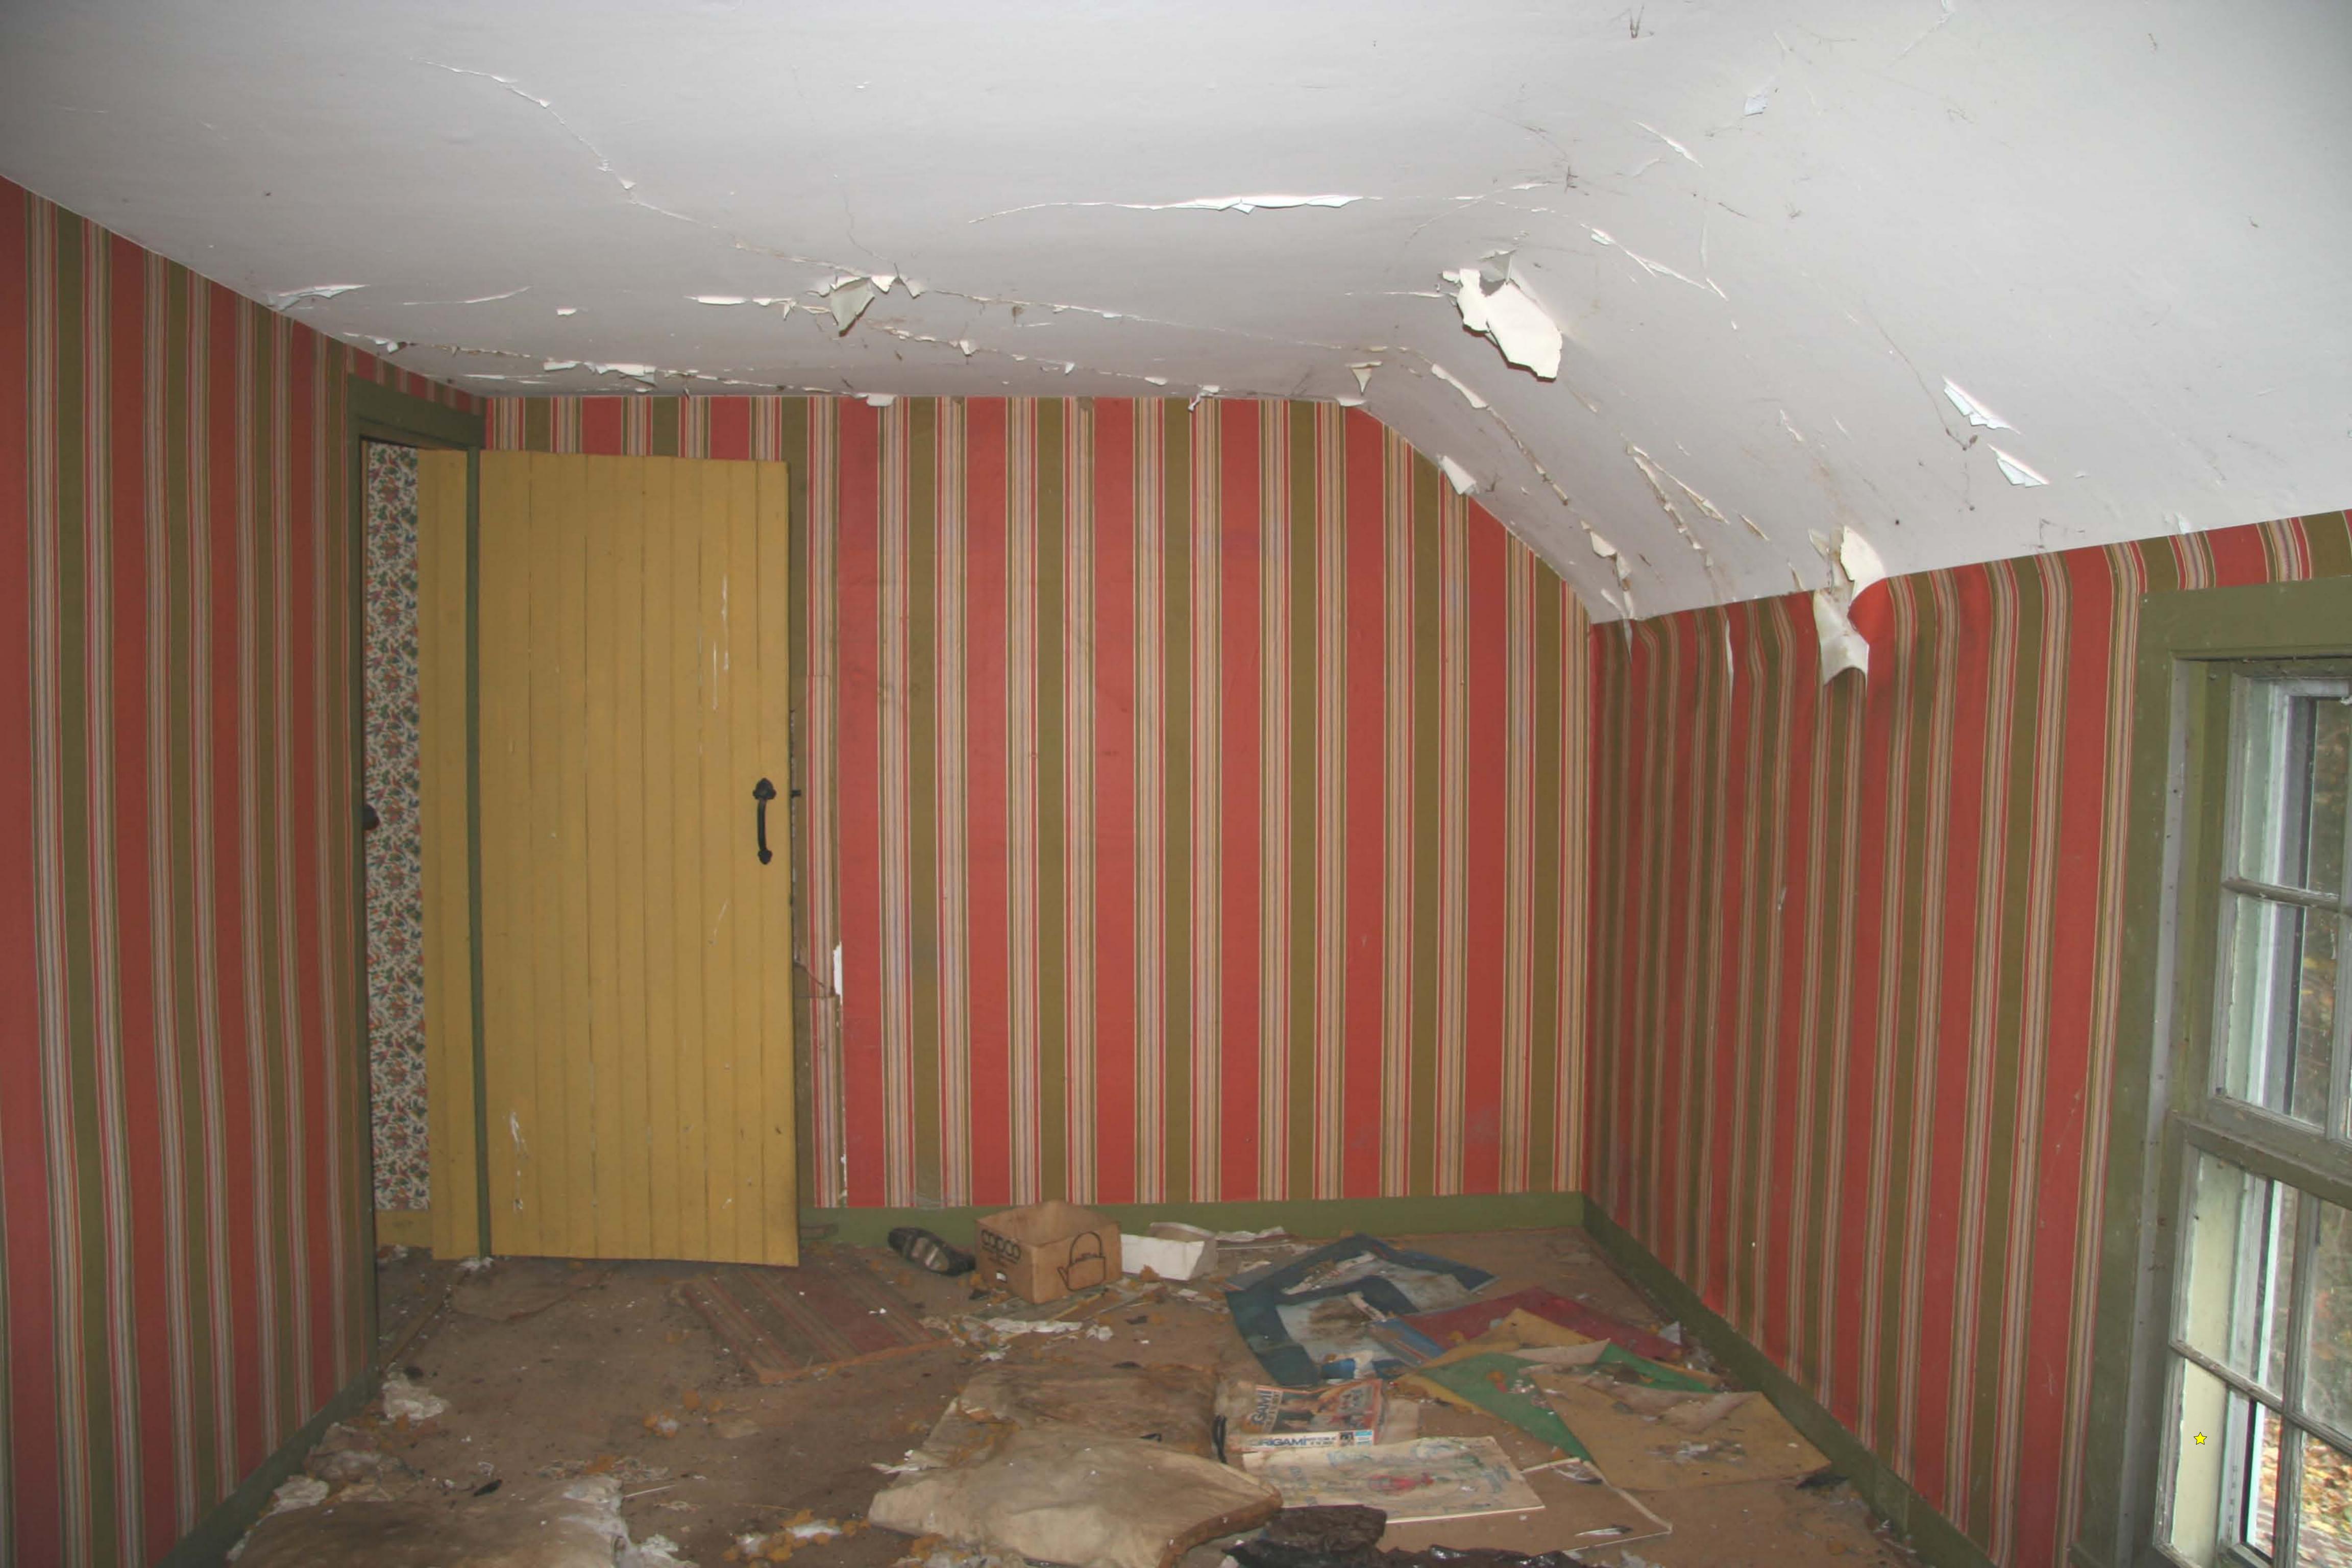

of northeast room, looking northwest

Interior, second floor: view of west, north, and east N05177\_High Hook Farm\_027

walls of southeast room, looking north

N05177\_High Hook Farm\_032 Interior, attic: view of north wall of north room,