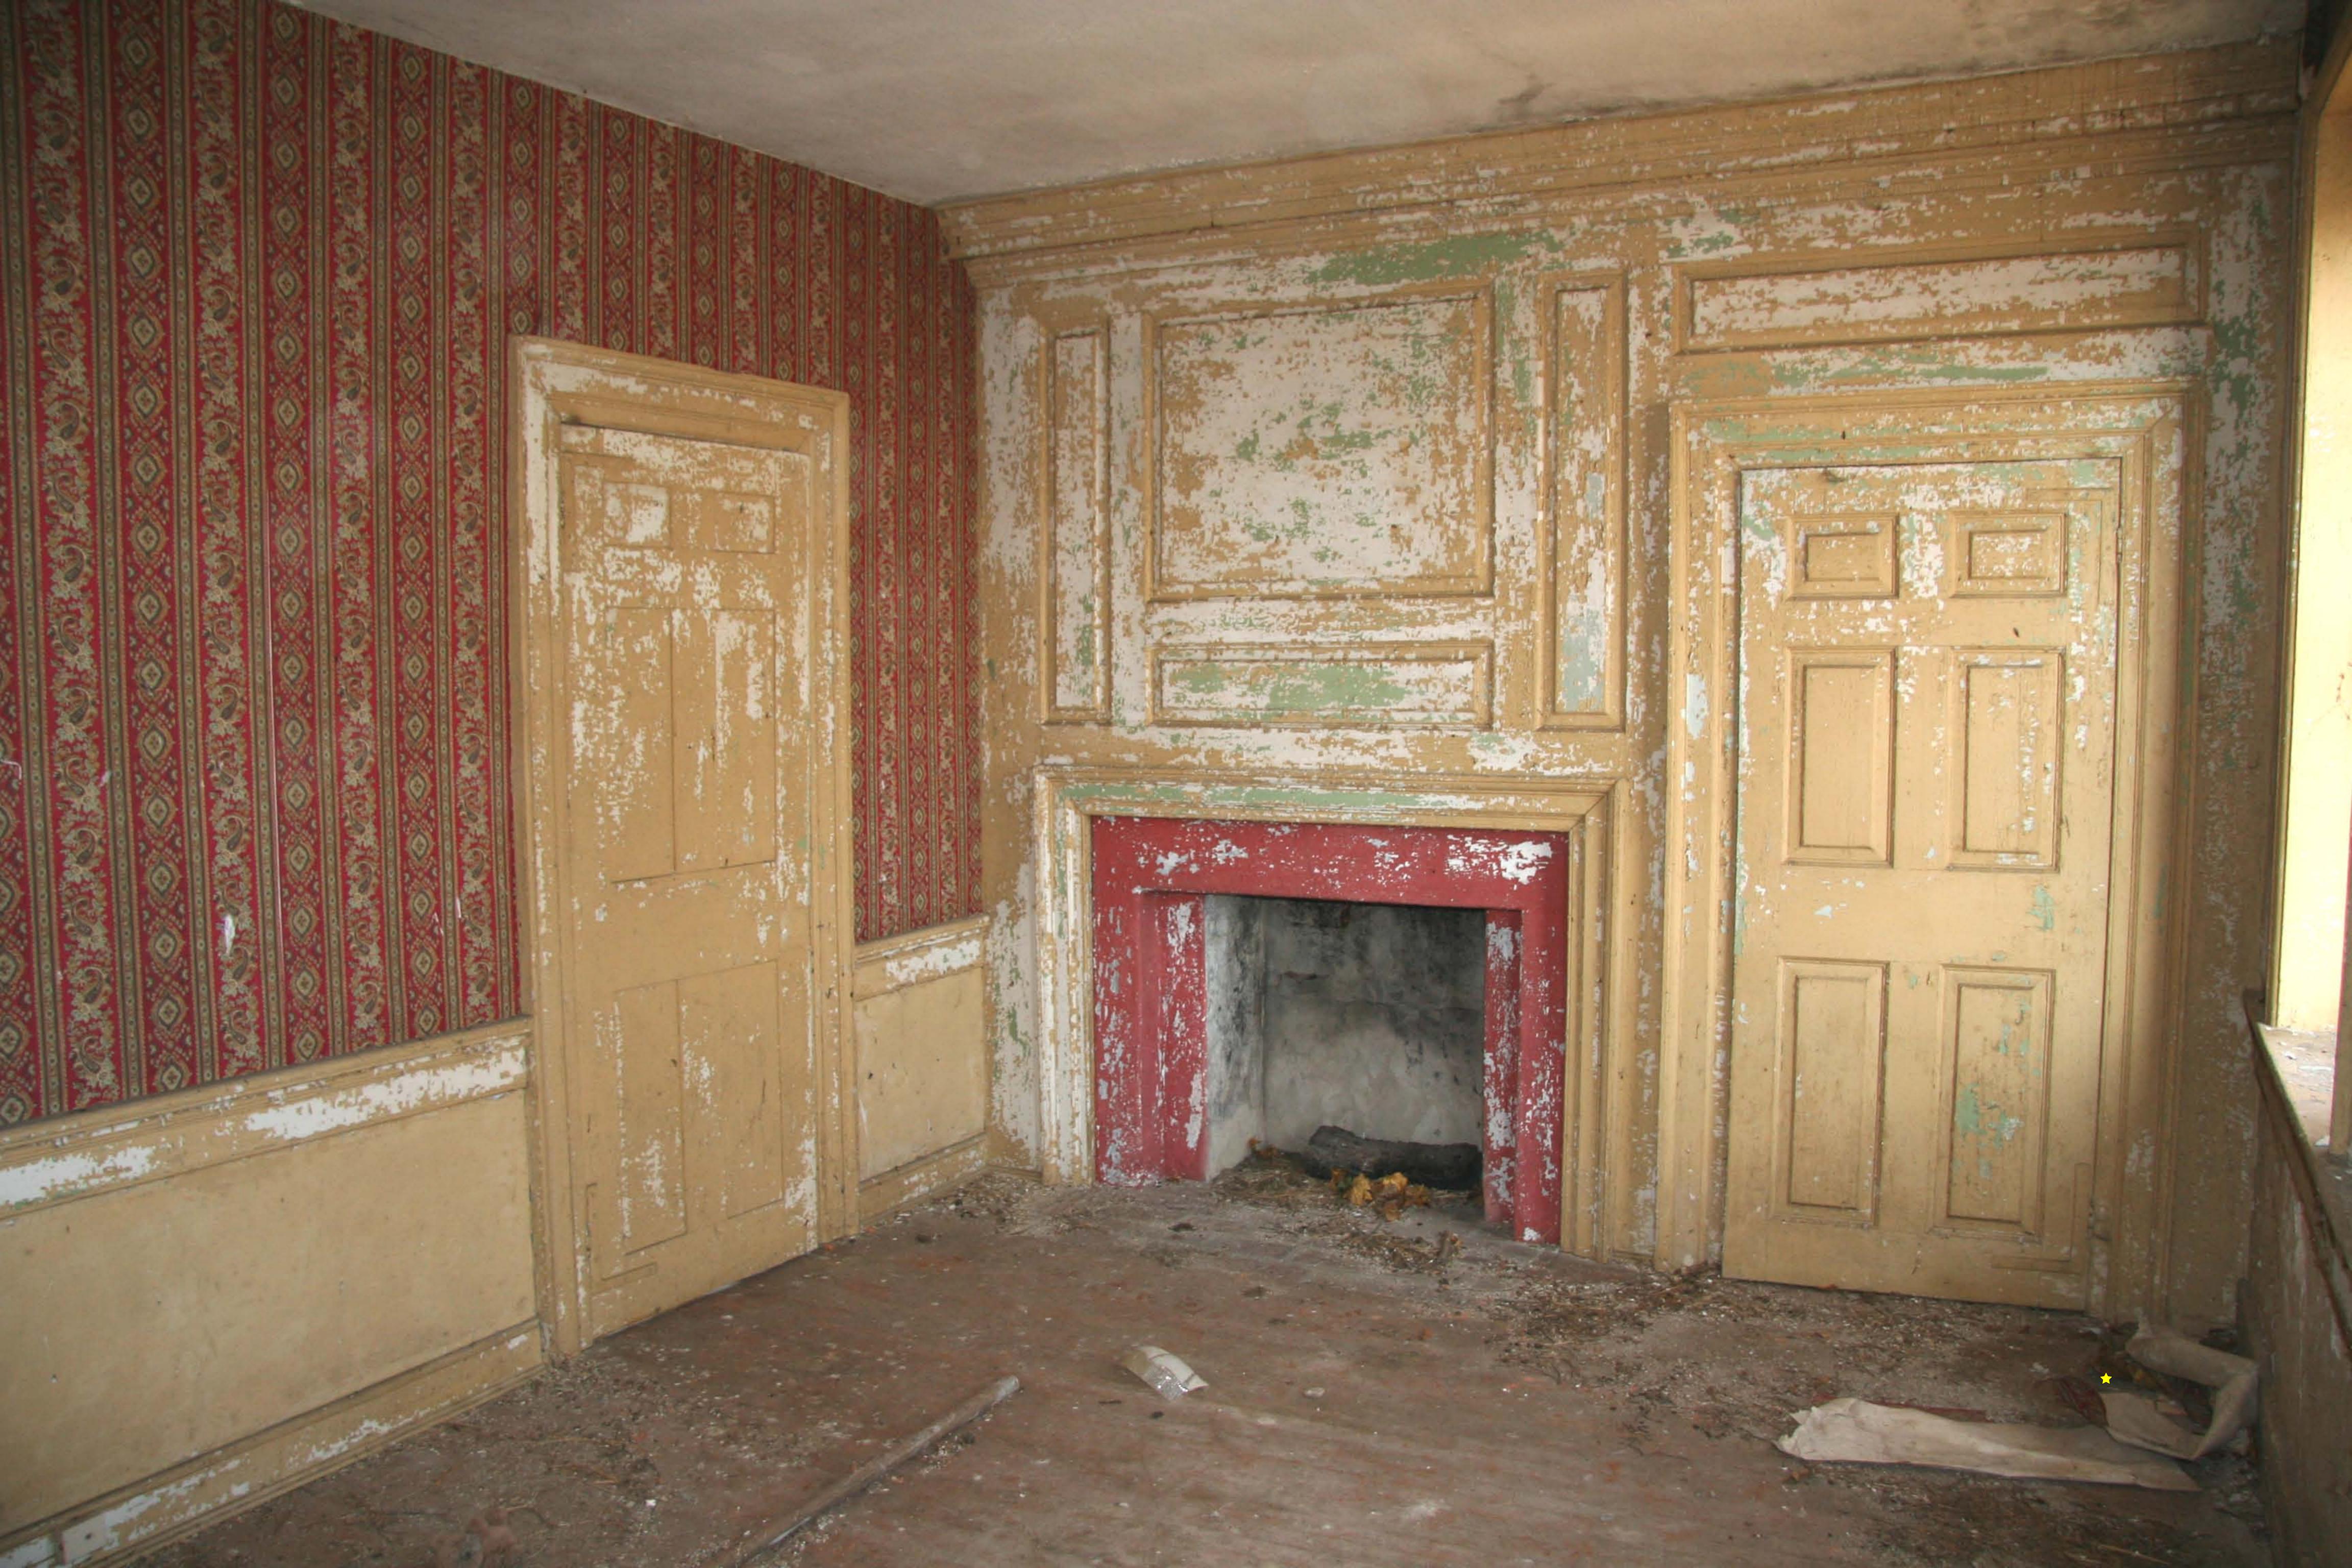

N05177\_High Hook Farm\_010 Perspective of east and north elevations, looking

southwest

N05177\_High Hook Farm\_015 Interior, first floor: view of south wall of central

room, looking south

Interior, second floor: view of west and north walls N05177\_High Hook Farm\_021