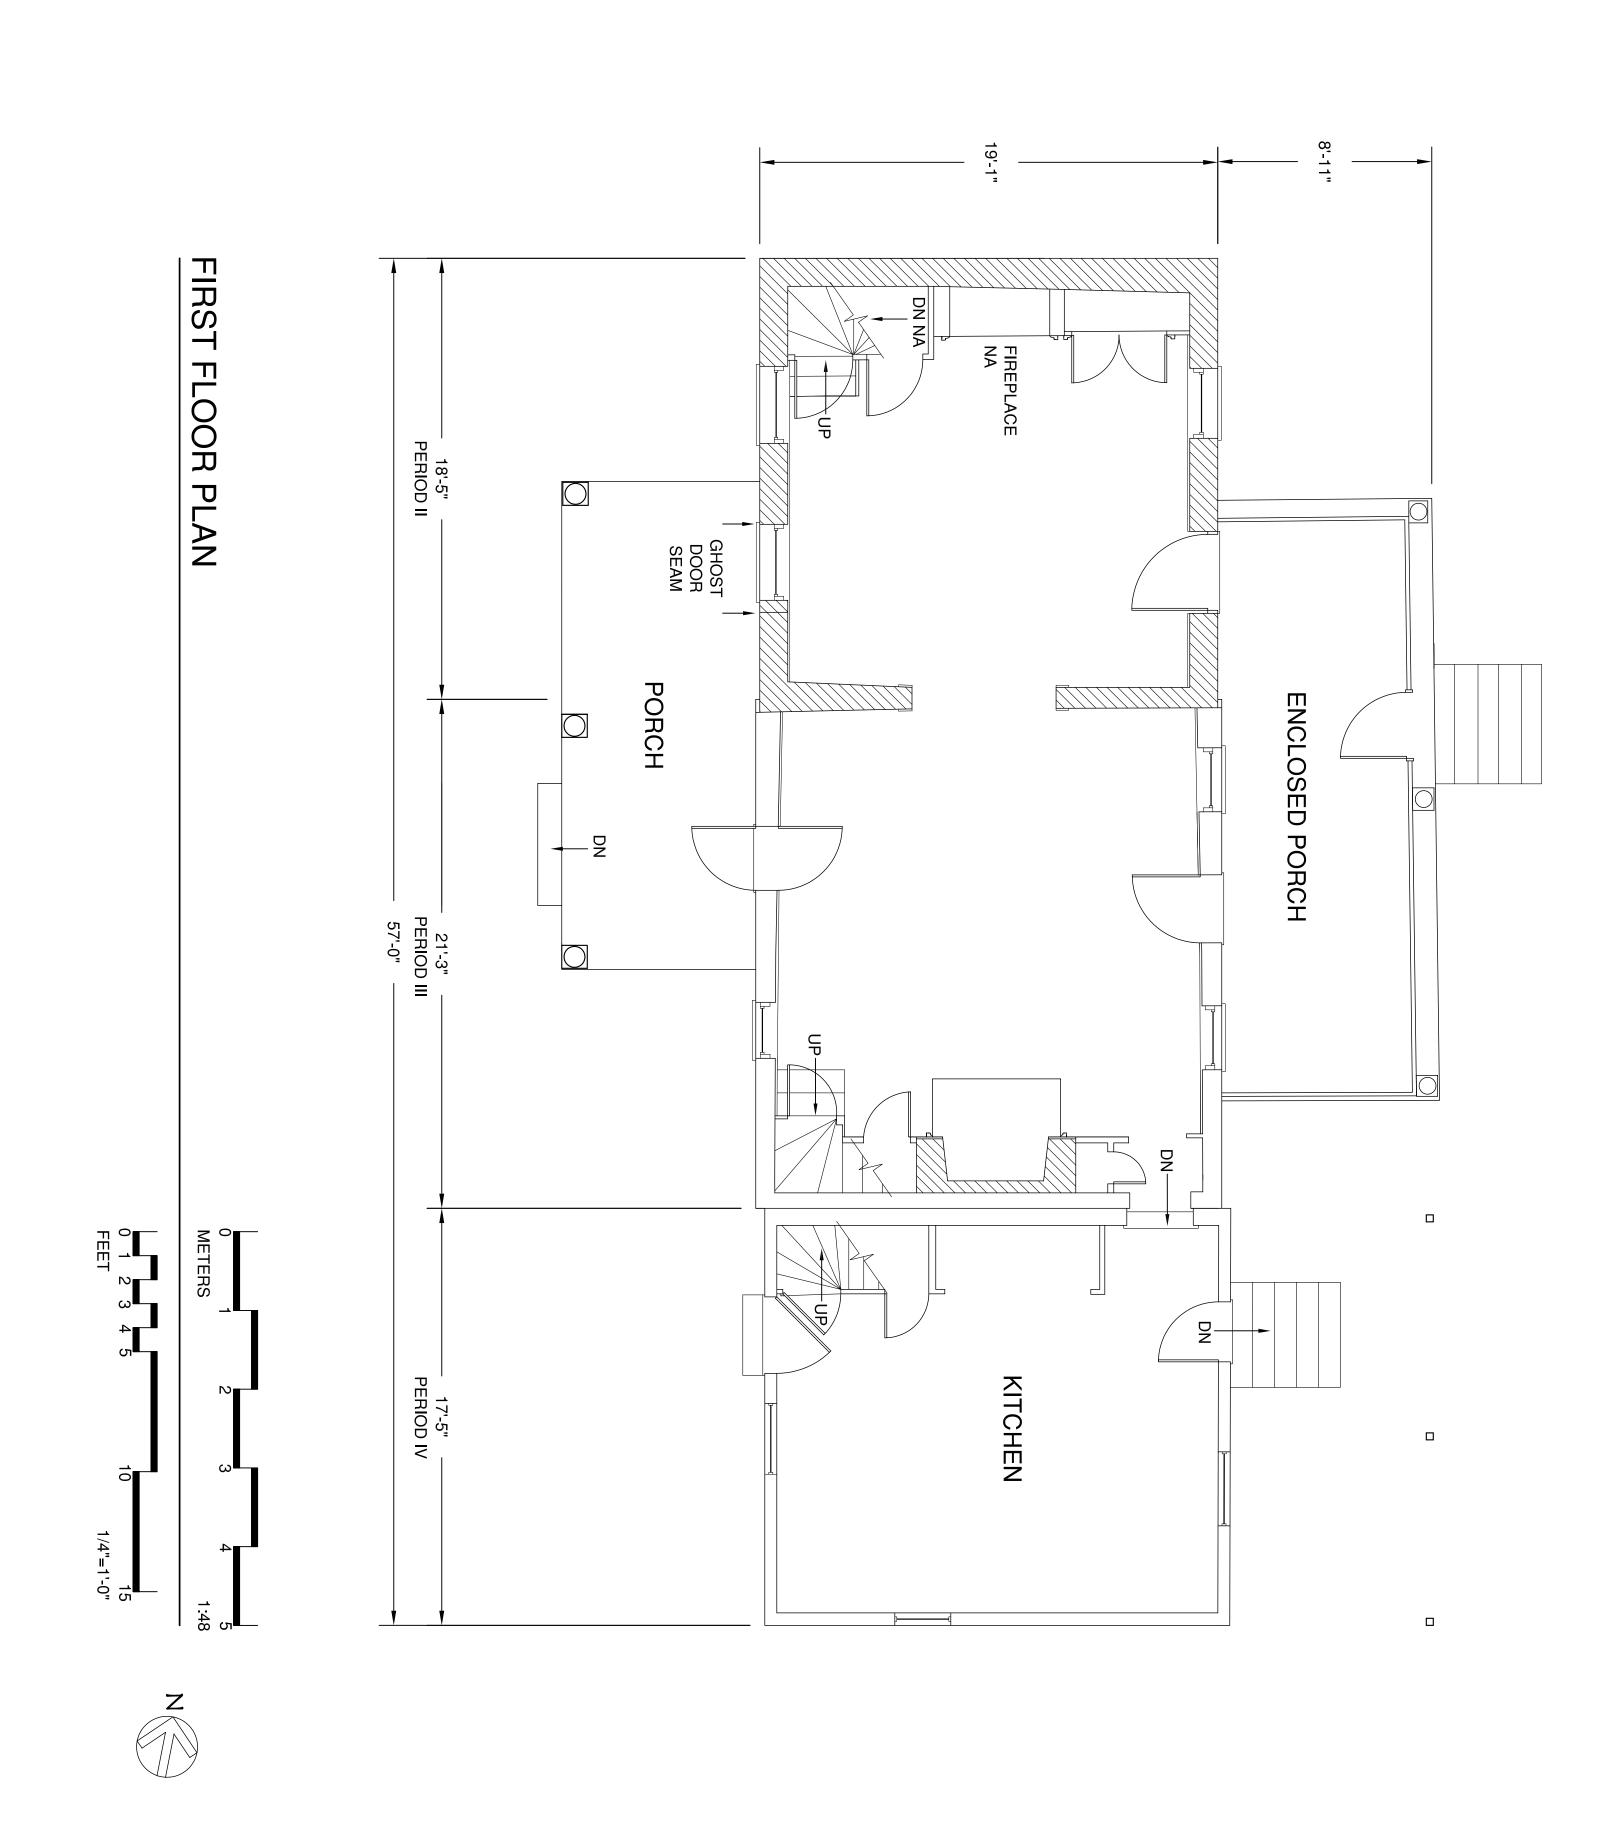

ODESSA VICINITY

0 VANCE NECK ROAD

NEWARK, DE 19716

DRAWN BY: M. ARCHER

| SHEET 2 of 4 SHEETS                             |                   | CENTER FOR HISTORIC |                             |                   |          |                                               |
|-------------------------------------------------|-------------------|---------------------|-----------------------------|-------------------|----------|-----------------------------------------------|
| DATE: 02-10-2009                                |                   |                     | DWELLING                    |                   |          | ARCHITECTURE AND DESIGN                       |
| CRS NUMBER: N-5177 CHAD NUMBER: 1989.01.0005.01 | 0 VANCE NECK ROAD | ODESSA VICINITY     | ST. GEORGES HUNDRED HUNDRED | NEW CASTLE COUNTY | DELAWARE | ALLISON HALL ACADEMY STREET  NEWARK, DE 19716 |