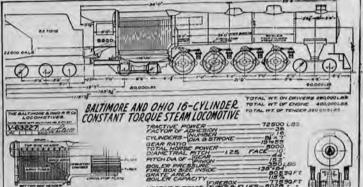

A. J. Loudis, Music. Prof. C. R. Kase, of the English department, Prof. Amy E. Rextrew, Home Economics, and Mr. A. J. Loudis, Music. Prof. C. R. Kase, of the English department, Prof. Amy E. Rextrew, Home Econom

Adamson theme song of "A Young Man's Fancy" It was entitled "You're a Sweetheart" They liked the song and its ittle so much that they decided to call the main title of the picture beart." after the song It is sung in the picture a Sweetheart." after the song It is sung in the picture beart, and it is certain to be one of the most played and sung songs of the winter. "You're a Sweetheart" is now in its second week of production at by Amelie Kozinski, Jessalyn Gordy will give a talk on the Stu-ulty members were present at the

## **Baltimore and Ohio Introduces New Steam Engine**



This 18-cylinder constant torque locomotive just designed by the Baltimore and Ohio is a radical departure from the convential type, but embodies mechanical principles the efficiency of which has been proved. Rated at 5,00 horsepower, it is believed capable of handling 14 Pullman cars at a sustained speed of 100 miles an hour on straight, level track. Its 32 power impulses for each revolution of the steam motors gives it the smooth-running qualities of a multi-cylinder automobile. Absence of all reciprocating parts eliminates vibration and track poundage.

Junior-Freshman tea on Friday

garet Hogan, chairman of the refreshment committee; Brown, chairman of the decoration

in physical education here. She replaces Miss Harriet C. Seely, who resigned to accept a position as a physical educa