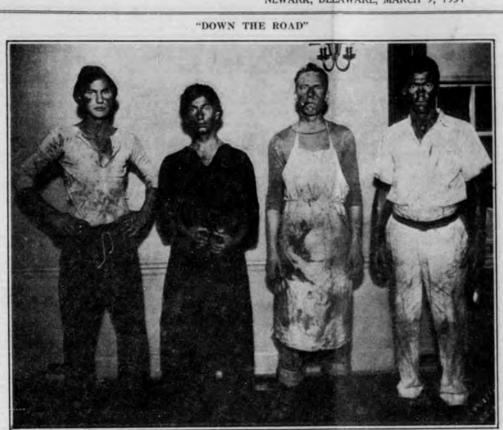

### Curricular Activities An Excellent Index

Richardson, Alley and Richards

fraternities, Sigma Phi Epsilon was awarded the permanent trophy of the Footlights Club in the Secon Annual Inter-Fraternity play contest, which was held Wednesday and Thursday nights, March 4 and 5, in Mitchell Hall. The win-ning play, "Down the Road," was written by Malcolm L. Adams, who also wrote the play that gave Sigma Phi Epsilon first place last