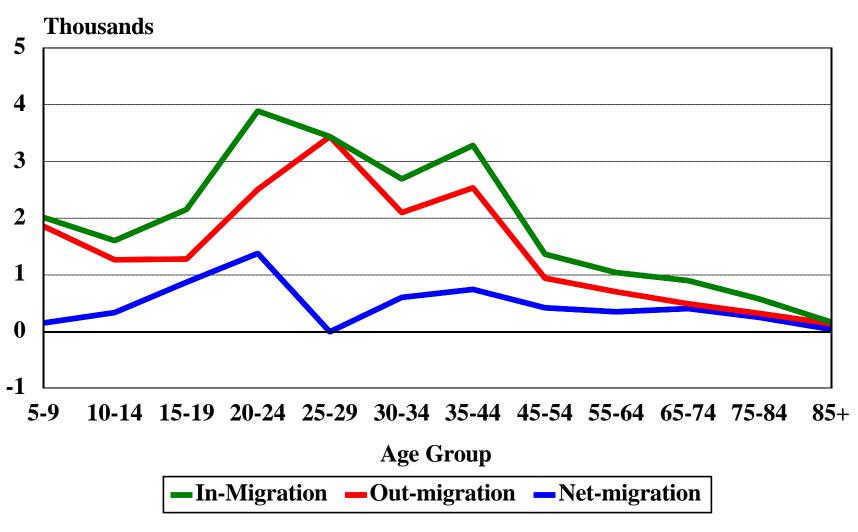

# **United States Population** 1790-2020



### Delaware and County Populations 1790-2020



### **Average Annual Population Growth Rates State of Delaware 1800-2020**



### State of Delaware Births by Mother's County of Residence



### State of Delaware Deaths by County of Residence



### State of Delaware Sources of Population Growth 1970-1997



# Migration to and from Delaware by Age Group 1985-1990



#### Migration to and from Kent County by Age Group 1985-1990



### Migration to and from New Castle County by Age Group 1985-1990



#### Migration to and from Sussex County by Age Group 1985-1990



# Internal Migration in Delaware 1985-1990



# Delaware Age Distribution 1950-2020



# Delaware Age Distribution 1950-2020



### **Growth Rates of Population and Households Delaware 1950-2020**



#### Distribution of Households Types Delaware 1950-2020



### Households with Children under 18 for Delaware



# Percent of Children (0-17) in One Parent Households for Delaware and the United States



#### Household Structure Distribution for Delaware 1989-1998



### US Non-Ag Employment for Selected Sectors 1939-1996



#### Delaware Non-Agricultural Employment 1939-1997



#### Average Annual Population and Employment Growth Rates State of Delaware