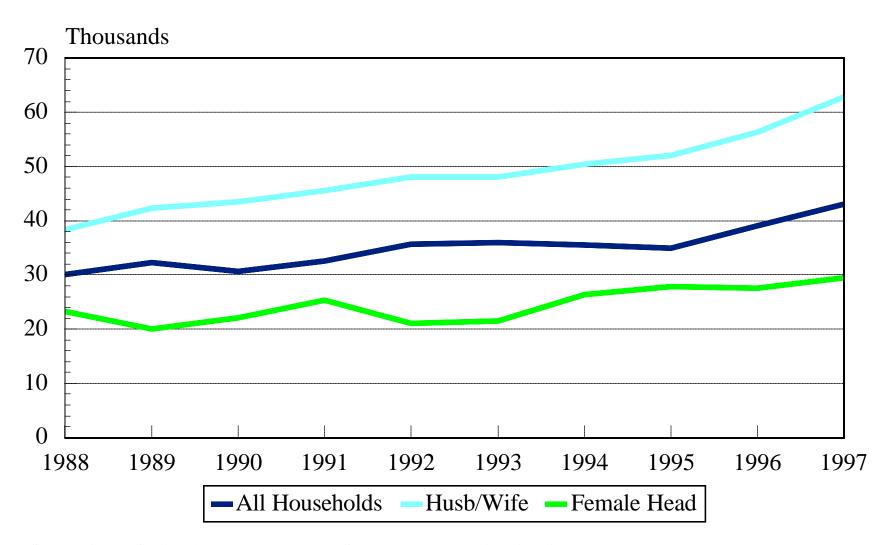

1960-2000



### Type of Employer for Delaware 1950-1990



### Type of Employer for Delaware 1989-1998



#### Size of Employer for Delaware 1989-1998



# Percent without Health Insurance by Industry in Delaware



Year

■1992 ■1993 ■1994 ■1995 ■1996 ■1997

# Percent without Health Insurance by Size of Firm







# Average Yearly Earnings (1995-1997) by Sector, Age, and Education



#### Years of Education (Age 25 years and Older) Delaware 1950-1990



#### Median Household Income (Nominal) Delaware 1950-1990



### Median Household Income (Constant Dollars) Delaware 1950-1990



#### Workers per Household/Pct Workers Delaware and US 1950-2000



#### Weekly Hours Worked for Individuals and Households Delaware and US 1989-1998



## Median Household Income (Nominal) Delaware 1988-1997



#### Distribution of Household Income Delaware vs. US 1988-1997



### State of Delaware Percent of Persons in Poverty



### State of Delaware Percent of Persons by Poverty Class



# Poverty Rates by Family Structure for Delaware in 1990



### Percent of Children Aged 0-17 in Poverty for Delaware and the United States



# State/Federal Government Expenditures Percent of Gross Product and Personal Income 1970-1997