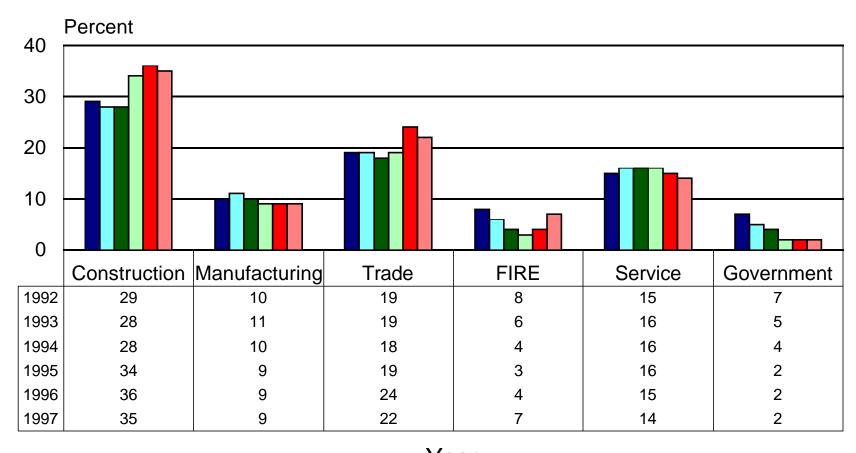

# Percent without Health Insurance by Industry in Delaware

Year

■1992 ■1993 ■1994 ■1995 ■1996 ■1997