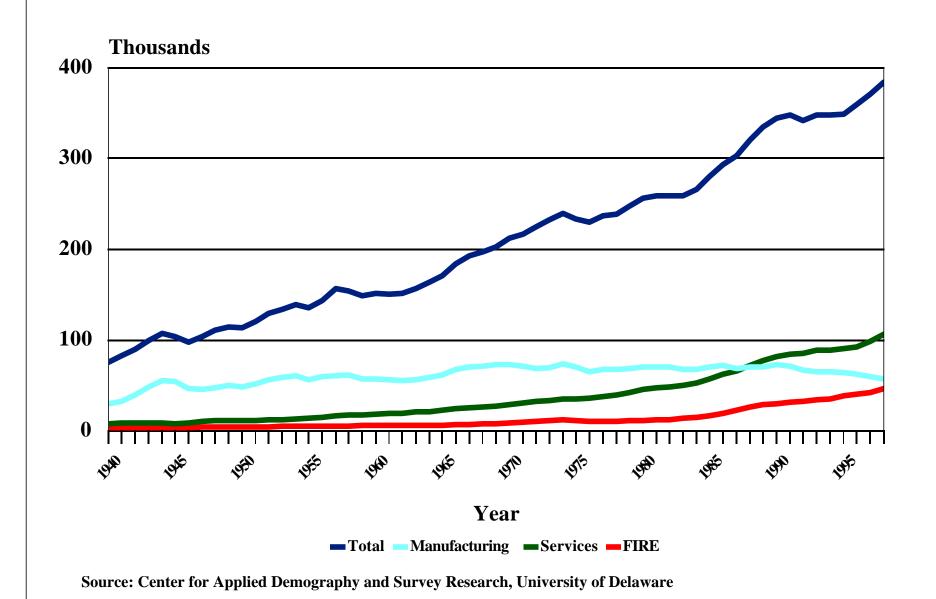

up 1985-1990



#### Migration to and from Kent County by Age Group 1985-1990



### Migration to and from New Castle County by Age Group 1985-1990



#### Migration to and from Sussex County by Age Group 1985-1990



# Internal Migration in Delaware 1985-1990



# Delaware Age Distribution 1950-2020



# Delaware Age Distribution 1950-2020



### **Growth Rates of Population and Households Delaware 1950-2020**



#### Distribution of Households Types Delaware 1950-2020



### Households with Children under 18 for Delaware



# Percent of Children (0-17) in One Parent Households for Delaware and the United States



#### Household Structure Distribution for Delaware 1989-1998



### US Non-Ag Employment for Selected Sectors 1939-1996



#### Delaware Non-Agricultural Employment 1939-1997



#### Average Annual Population and Employment Growth Rates State of Delaware 1800-2020



### Laborforce Participation Rates by Gender for Delaware 1950-2000



### Laborforce Participation Rates by Gender/Race for Delaware 1989-1998



### Commuting to Work - Into and Out of the State for Delaware 1960-2000



### Type of Employer for Delaware 1950-1990



### Type of Employer for Delaware 1989-1998



#### Size of Employer for Delaware 1989-1998



# Percent without Health Insurance by Industry in Delaware



Year

■1992 ■1993 ■1994 ■1995 ■1996 ■1997

# Percent without Health Insurance by Size of Firm







# Average Yearly Earnings (1995-1997) by Sector, Age, and Education



#### Years of Education (Age 25 years and Older) Delaware 1950-1990



#### Median Household Income (Nominal)