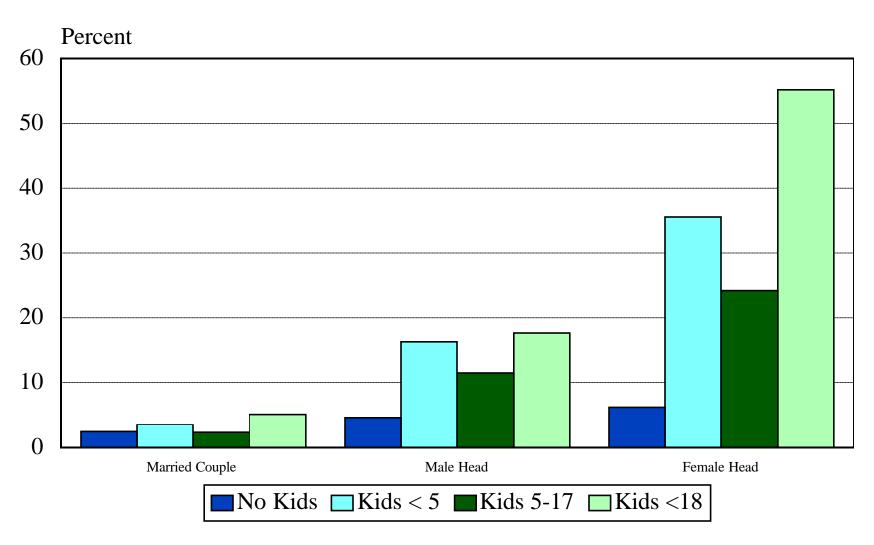

995 ■1996 ■1997

# Percent without Health Insurance by Size of Firm







# Average Yearly Earnings (1995-1997) by Sector, Age, and Education



#### Years of Education (Age 25 years and Older) Delaware 1950-1990



#### Median Household Income (Nominal) Delaware 1950-1990



### Median Household Income (Constant Dollars) Delaware 1950-1990



#### Workers per Household/Pct Workers Delaware and US 1950-2000



#### Weekly Hours Worked for Individuals and Households Delaware and US 1989-1998



## Median Household Income (Nominal) Delaware 1988-1997



#### Distribution of Household Income Delaware vs. US 1988-1997



### State of Delaware Percent of Persons in Poverty



### State of Delaware Percent of Persons by Poverty Class



# Poverty Rates by Family Structure for Delaware in 1990



### Percent of Children Aged 0-17 in Poverty for Delaware and the United States



# State/Federal Government Expenditures Percent of Gross Product and Personal Income 1970-1997