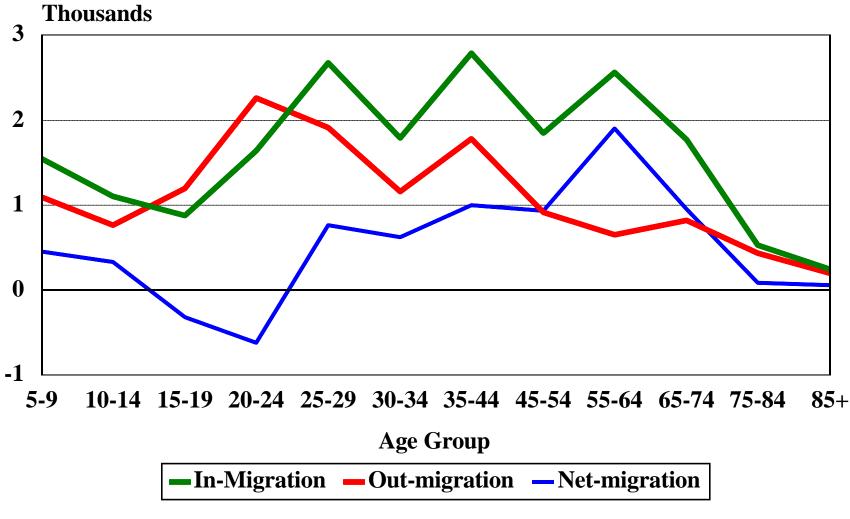

#### Migration to and from Kent County by Age Group 1985-1990

### Migration to and from New Castle County by Age Group 1985-1990

#### Migration to and from Sussex County by Age Group 1985-1990