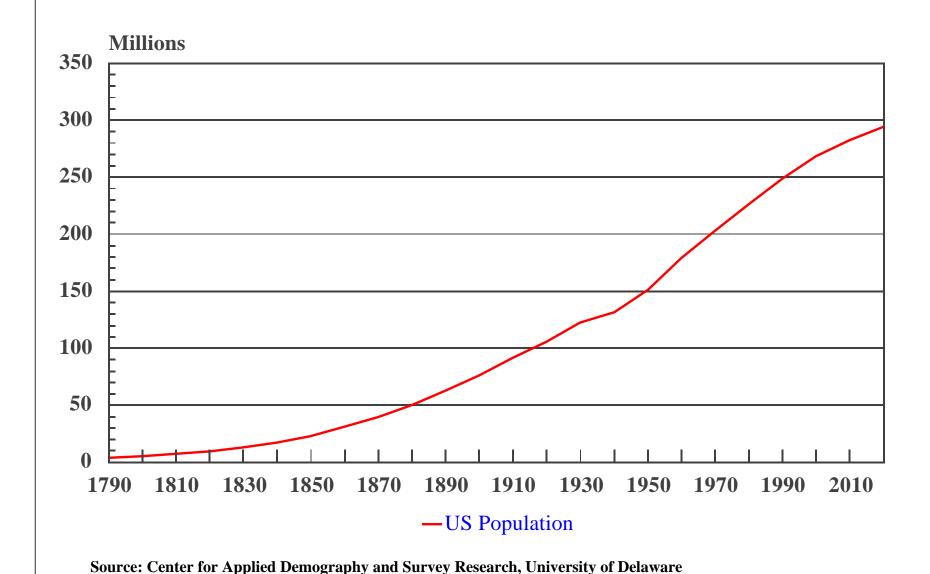

# **United States Population** 1790-2020



### Delaware and County Populations 1790-2020



### **Average Annual Population Growth Rates State of Delaware 1800-2020**



### State of Delaware Births by Mother's County of Residence



### State of Delaware Deaths by County of Residence



### State of Delaware Sources of Population Growth 1970-1997



# Migration to and from Delaware by Age Group 1985-1990



#### Migration to and from Kent County by Age Group 1985-1990



### Migration to and from New Castle County by Age Group 1985-1990



#### Migration to and from Sussex County by Age Group 1985-1990



# Internal Migration in Delaware 1985-1990



# Delaware Age Distribution 1950-2020



# Delaware Age Distribution 1950-2020



### **Growth Rates of Population and Households Delaware 1950-2020**



#### Distribution of Househ