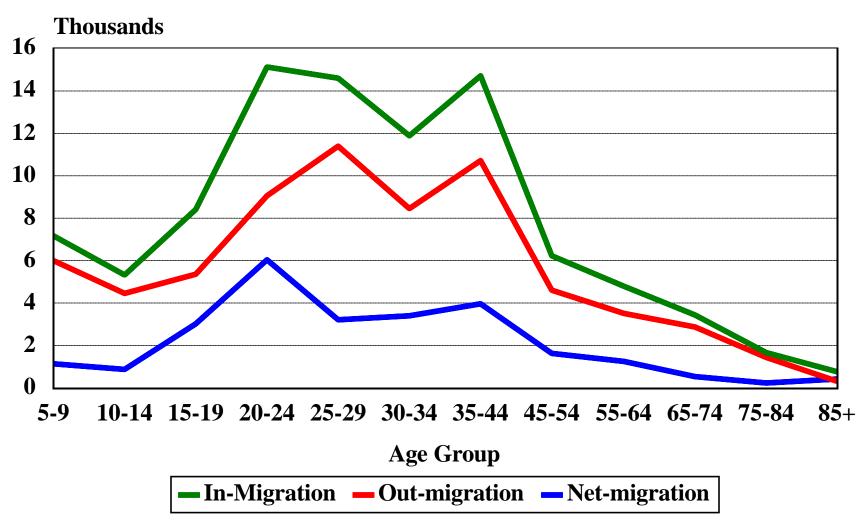

# **United States Population** 1790-2020



### Delaware and County Populations 1790-2020



### **Average Annual Population Growth Rates State of Delaware 1800-2020**



### State of Delaware Births by Mother's County of Residence



### State of Delaware Deaths by County of Residence



### State of Delaware Sources of Population Growth 1970-1997



# Migration to and from Delaware by Age Group 1985-1990



#### Migration to and from Kent County by Age Group 1985-1990



### Migration to and from New Castle County by Age Group 1985-1990



#### Migration to and from Sussex County by Age Group 1985-1990



# Internal Migration in Delaware 1985-1990



# Delaware Age Distribution 1950-2020



# Delaware Age Distribution 1950-2020



### **Growth Rates of Population and Households Delaware 1950-2020**



#### Distribution of Households Types Delaware 1950-2020



### Households with Children under 18 for Delaware



# Percent of Children (0-17) in One Parent Households for Delaware and the United States



#### Household Structure Distribution for Delaware 1989-1998



### US Non-Ag Employment for Selected Sectors 1939-1996



#### Delaware Non-Agricultural Employment 1939-1997



#### Average