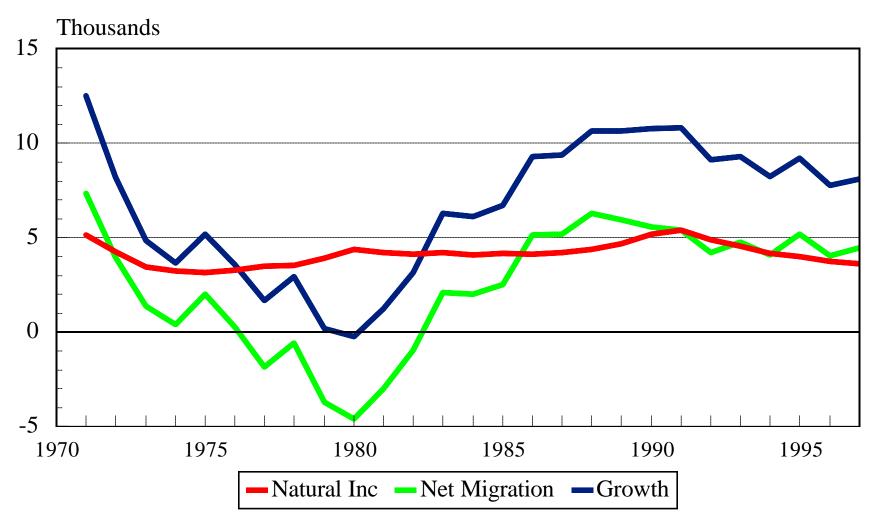

# **United States Population** 1790-2020



### Delaware and County Populations 1790-2020



### **Average Annual Population Growth Rates State of Delaware 1800-2020**



### State of Delaware Births by Mother's County of Residence



### State of Delaware Deaths by County of Residence



### State of Delaware Sources of Population Growth 1970-1997



# Migration to and from Delaware by Age Group 1985-1990



#### Migration to and from Kent County by Age Group 1985-1990



### Migration to and from New Castle County by Age Group 1985-1990



#### Migration to and from Sussex County by Age Group 1985-1990



# Internal Migration in Delaware 1985-1990



# Delaware Age Distribution 1950-2020



# Delaware Age Distribution 1950-2020



### **Growth Rates of Population and Households Delaware 1950-2020**



#### Distribution of Households Types Delaware 1950-2020



### Households with Children under 18 for Delaware



# Percent of Children (0-17) in One Parent Households for Delaware and the United States



#### Household Structure Distribution for Delaware 1989-1998



### US Non-Ag Employment for Selected Sectors 1939-1996



#### Del