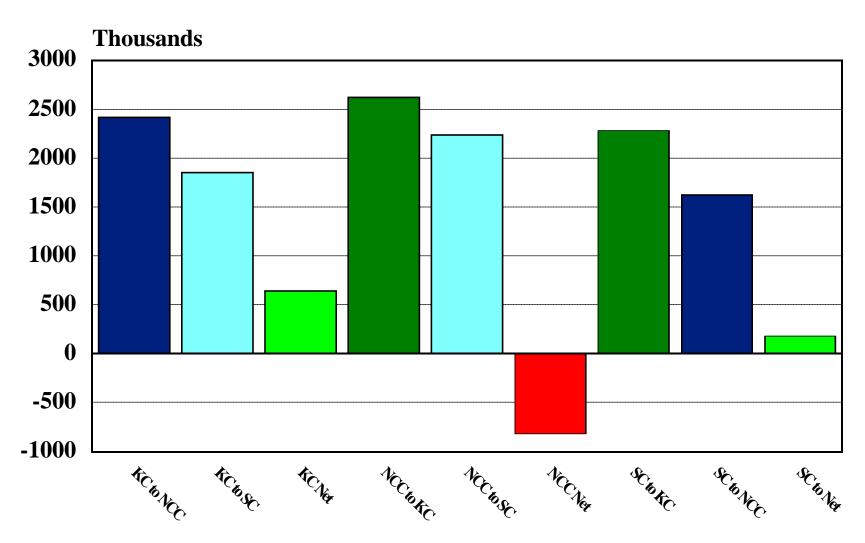

# **United States Population** 1790-2020



### Delaware and County Populations 1790-2020



### **Average Annual Population Growth Rates State of Delaware 1800-2020**



### State of Delaware Births by Mother's County of Residence



### State of Delaware Deaths by County of Residence



### State of Delaware Sources of Population Growth 1970-1997



# Migration to and from Delaware by Age Group 1985-1990



#### Migration to and from Kent County by Age Group 1985-1990



### Migration to and from New Castle County by Age Group 1985-1990



#### Migration to and from Sussex County by Age Group 1985-1990



# Internal Migration in Delaware 1985-1990



# Delaware Age Distribution 1950-2020



# Delaware Age Distribution 1950-2020



### **Growth Rates of Population and Households Delaware 1950-2020**



#### Distribution of Households Types Delaware 1950-2020



### Households with Children under 18 for Delaware



# Percent of Children (0-17) in One Parent Households for Delaware and the United States



#### Household Structure Distribution for Delaware 1989-1998



### US Non-Ag Employment for Selected Sectors 1939-1996



#### Delaware Non-Agricultural Employment 1939-1997



#### Average Annual Population and Employment Growth Rates State of Delaware 1800-2020



### Laborforce Participation Rates by Gender for Delaware 1950-2000



### Laborforce Participation Rates by Gender/Race for Delaware 1989-1998



### Commuting to Work -