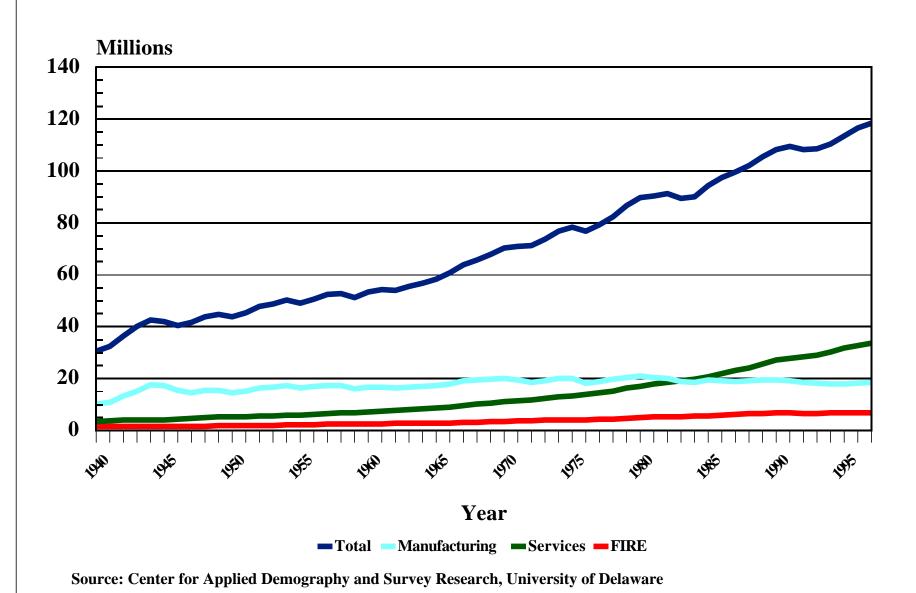

970-1997



# Migration to and from Delaware by Age Group 1985-1990



#### Migration to and from Kent County by Age Group 1985-1990



### Migration to and from New Castle County by Age Group 1985-1990



#### Migration to and from Sussex County by Age Group 1985-1990



# Internal Migration in Delaware 1985-1990



# Delaware Age Distribution 1950-2020



# Delaware Age Distribution 1950-2020



### **Growth Rates of Population and Households Delaware 1950-2020**



#### Distribution of Households Types Delaware 1950-2020



### Households with Children under 18 for Delaware



# Percent of Children (0-17) in One Parent Households for Delaware and the United States



#### Household Structure Distribution for Delaware 1989-1998



### US Non-Ag Employment for Selected Sectors 1939-1996



#### Delaware Non-Agricultural Employment 1939-1997



#### Average Annual Population and Employment Growth Rates State of Delaware 1800-2020



### Laborforce Participation Rates by Gender for Delaware 1950-2000



### Laborforce Participation Rates by Gender/Race for Delaware 1989-1998



### Commuting to Work - Into and Out of the State for Delaware 1960-2000



### Type of Employer for Delaware 1950-1990



### Type of Employer for Delaware 1989-1998



#### Size of Employer for Delaware 1989-1998



# Percent without Health Insurance by Industry in Delaware



Year

■1992 ■1993 ■1994 ■1995 ■1996 ■1997

# Percent without Health Insurance by Size of Firm







# Average Yearly Earnings (1995-1997) by Sector, Age, and Education



#### Years of Education (Age 25 years and Older) Delaw