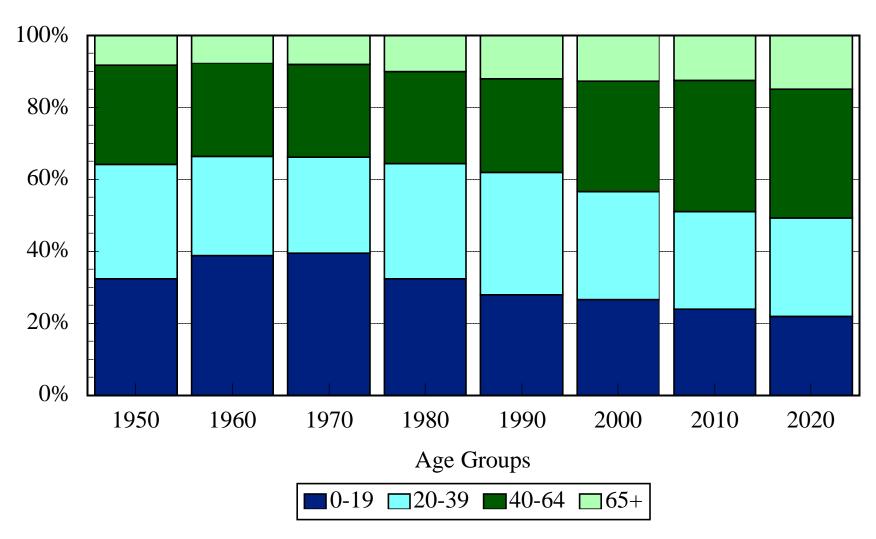

# **United States Population** 1790-2020



### Delaware and County Populations 1790-2020



### **Average Annual Population Growth Rates State of Delaware 1800-2020**



### State of Delaware Births by Mother's County of Residence



### State of Delaware Deaths by County of Residence



### State of Delaware Sources of Population Growth 1970-1997



# Migration to and from Delaware by Age Group 1985-1990



#### Migration to and from Kent County by Age Group 1985-1990



### Migration to and from New Castle County by Age Group 1985-1990



#### Migration to and from Sussex County by Age Group 1985-1990



# Internal Migration in Delaware 1985-1990



# Delaware Age Distribution 1950-2020



# Delaware Age Distribution 1950-2020



### **Growth Rates of Population and Households Delaware 1950-2020**



#### Distribution of Households Types Delaware 1950-2020



### Households with Children under 18 for Delaware



# Percent of Children (0-17) in One Parent Households for Delaware and the United States



#### Household Structure Distribution for Delaware 1989-1998



### US Non-Ag Employment for Selected Sectors 1939-1996



#### Delaware Non-Agricultural Employment 1939-1997



#### Average Annual Population and Employment Growth Rates State of Delaware 1800-2020



### Laborforce Participation Rates by Gender for Delaware 1950-2000



### Laborforce Participation Rates by Gender/Race for Delaware 1989-1998



### Commuting to Work - Into and Out of the State for Delaware 1