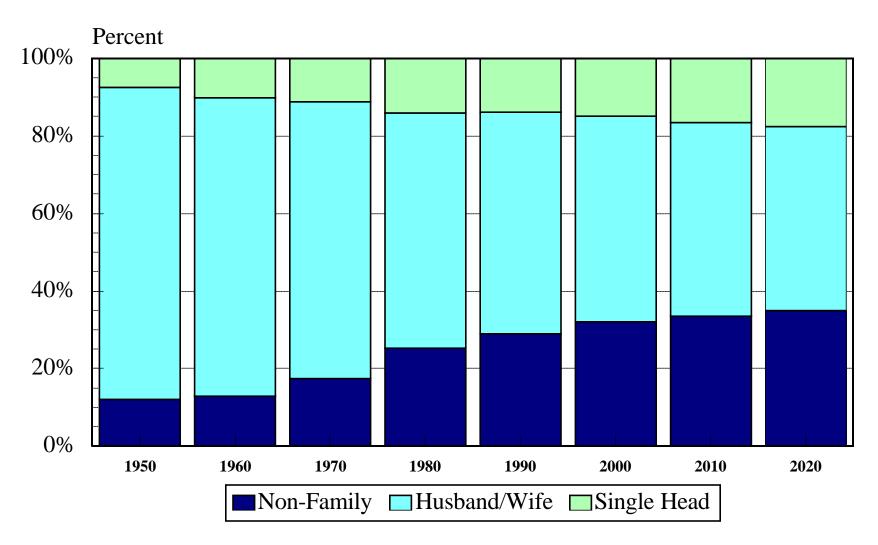

ations 1790-2020



### **Average Annual Population Growth Rates State of Delaware 1800-2020**



### State of Delaware Births by Mother's County of Residence



### State of Delaware Deaths by County of Residence



### State of Delaware Sources of Population Growth 1970-1997



# Migration to and from Delaware by Age Group 1985-1990



#### Migration to and from Kent County by Age Group 1985-1990



### Migration to and from New Castle County by Age Group 1985-1990



#### Migration to and from Sussex County by Age Group 1985-1990



# Internal Migration in Delaware 1985-1990



# Delaware Age Distribution 1950-2020



# Delaware Age Distribution 1950-2020



### **Growth Rates of Population and Households Delaware 1950-2020**



#### Distribution of Households Types Delaware 1950-2020



### Households with Children under 18 for Delaware



# Percent of Children (0-17) in One Parent Households for Delaware and the United States



#### Household Structure Distribution for Delaware 1989-1998



### US Non-Ag Employment for Selected Sectors 1939-1996



#### Delaware Non-Agricultural Employment 1939-1997



#### Average Annual Population and Employment Growth Rates State of Delaware 1800-2020



### Laborforce Participation Rates by Gender for Delaware 1950-2000



### Laborforce Participation Rates by Gender/Race for Delaware 1989-1998



### Commuting to Work - Into and Out of the State for Delaware 1960-2000



### Type of Employer for Delaware 1950-1990



### Type of Employer for Delaware 1989-1998



#### Size of Employer for Delaware 1989-1998



# Percent without H