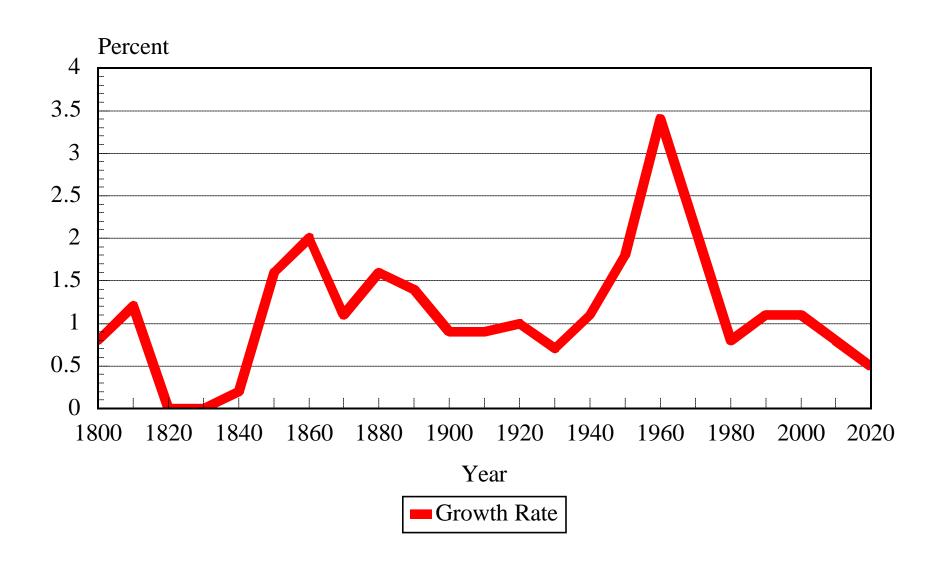

# **United States Population** 1790-2020



### Delaware and County Populations 1790-2020



### **Average Annual Population Growth Rates State of Delaware 1800-2020**



### State of Delaware Births by Mother's County of Residence



### State of Delaware Deaths by County of Residence



### State of Delaware Sources of Population Growth 1970-1997



# Migration to and from Delaware by Age Group 1985-1990



#### Migration to and from Kent County by Age Group 1985-1990



### Migration to and from New Castle County by Age Group 1985-1990



#### Migration to and from Sussex County by Age Group 1985-1990



# Internal Migration in Delaware 1985-1990



# Delaware Age Distribution 1950-2020



# Delaware Age Distribution 1950-2020



### **Growth Rates of Population and Households Delaware 1950-2020**



#### Distribution of Households Types Delaware 1950-2020



### Households with Children under 18 for Delaware



# Percent of Children (0-17) in One Pare