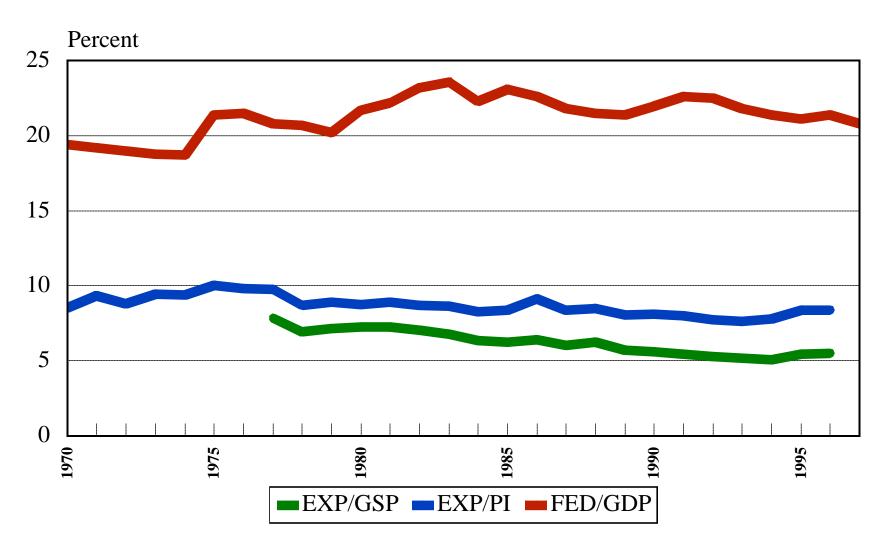

# State/Federal Government Expenditures Percent of Gross Product and Personal Income 1970-1997