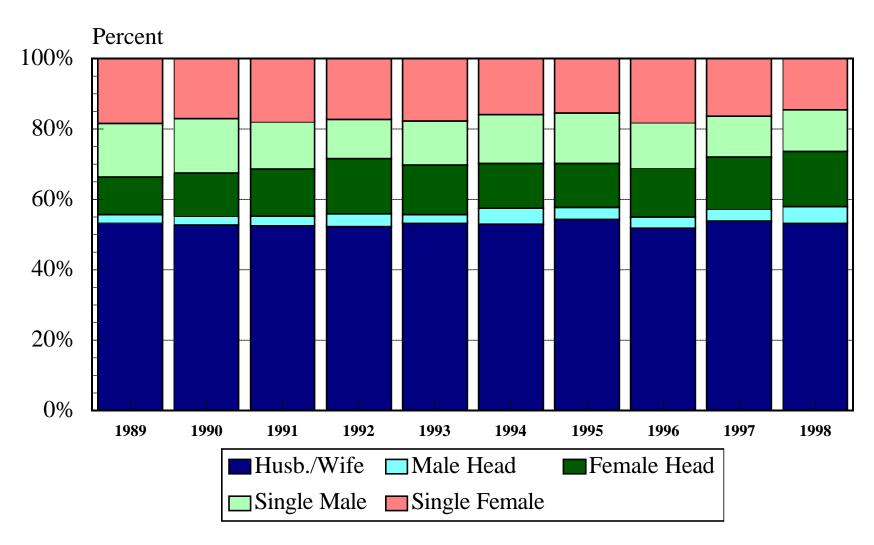

nce



### State of Delaware Sources of Population Growth 1970-1997



# Migration to and from Delaware by Age Group 1985-1990



#### Migration to and from Kent County by Age Group 1985-1990



### Migration to and from New Castle County by Age Group 1985-1990



#### Migration to and from Sussex County by Age Group 1985-1990



# Internal Migration in Delaware 1985-1990



# Delaware Age Distribution 1950-2020



# Delaware Age Distribution 1950-2020



### **Growth Rates of Population and Households Delaware 1950-2020**



#### Distribution of Households Types Delaware 1950-2020



### Households with Children under 18 for Delaware



# Percent of Children (0-17) in One Parent Households for Delaware and the United States



#### Household Structure Distribution for Delaware 1989-1998



### US Non-Ag Employment for Selected Sectors 1939-1996



#### Delaware Non-Agricultural Employment 1939-1997



#### Average Annual Population and Employment Growth Rates State of Delaware 1800-2020



### Laborforce Participation Rates by Gender for Delaware 1950-2000



### Laborforce Participation Rates by Gender/Race for Delaware 1989-1998



### Commuting to Work - Into and Out of the State for Delaware 1960-2000



### Type of Employer for Delaware 1950-1990



### Type of Employer for Delaware 1989-1998



#### Size of Employer for Delaware 1989-1998



# Percent without Health Insurance by Industry in Delaware



Year

■1992 ■1993 ■1994 ■1995 ■1996 ■1997

# Percent without Health Insurance by Size of Firm







# Average Yearly Earnings (1995-1997) by Sector, Age, and Educatio