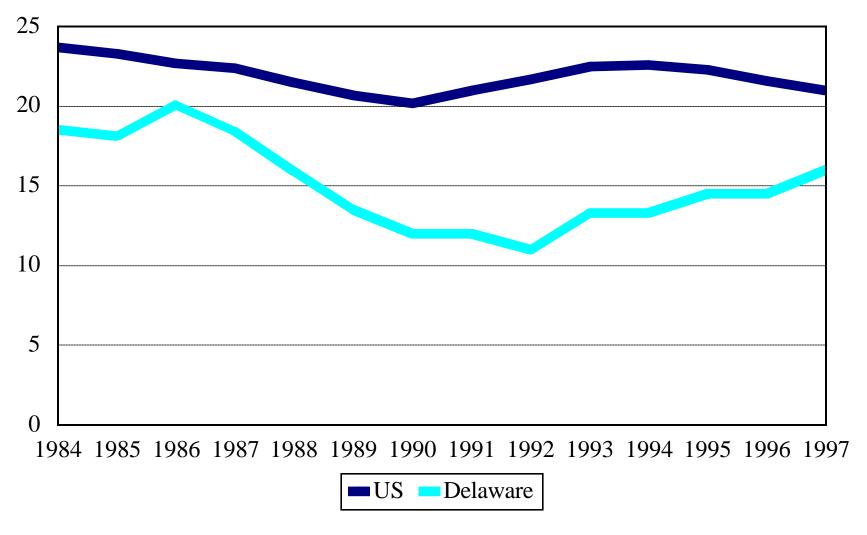

# Percent of Children (0-17) in One Parent Households for Delaware and the United States