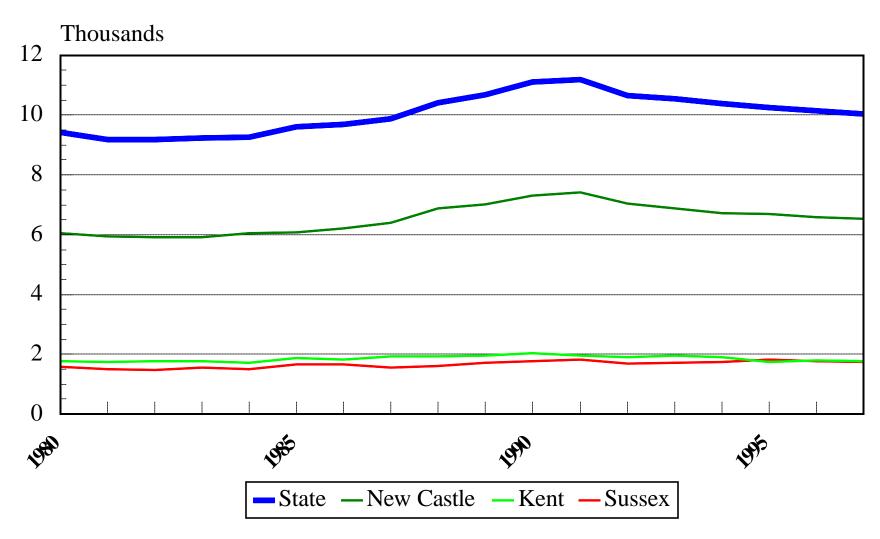

# **United States Population** 1790-2020



### Delaware and County Populations 1790-2020



### **Average Annual Population Growth Rates State of Delaware 1800-2020**



### State of Delaware Births by Mother's County of Residence



### State of Delaware Deaths by County of Residence



### State of Delaware Sources of Population Growth 1970-1997



# Migration to and from Delaware by Age Group 1985-1990



#### Migration to and from Kent County by Age Group 1985-1990



### Migration to and from New Castle County by Age Group 1985-1990



#### Migration to and from Sussex County by Age Group 1985-1990



# Internal Migration in Delaware 1985-1990



# Delaware Age Distribution 1950-2020



# Delaware Age Distribution 1950-2020



### **Growth Rates of Population and Households Delaware 1950-2020**



#### Distribution of Households Types Delaware 1950-2020



### Households with Children under 18 for Delaware



# Percent of Children (0-17) in One Parent Households for Delaware and the United States



#### Househo