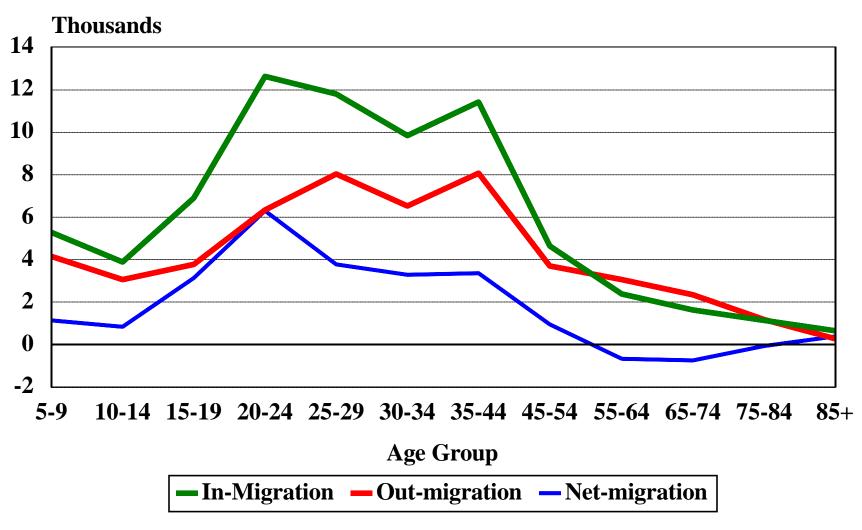

# **United States Population** 1790-2020



### Delaware and County Populations 1790-2020



### **Average Annual Population Growth Rates State of Delaware 1800-2020**



### State of Delaware Births by Mother's County of Residence



### State of Delaware Deaths by County of Residence



### State of Delaware Sources of Population Growth 1970-1997



# Migration to and from Delaware by Age Group 1985-1990



#### Migration to and from Kent County by Age Group 1985-1990



### Migration to and from New Castle County by Age Group 1985-1990



#### Migration to and from Sussex County by Age Group 1985-1990



# Internal Migration in Delaware 1985-1990



# Delaware Age Distribution 1950-2020



# Delaware Age Distribution 1950-2020



### **Growth Rates of Population and Households Delaware 1950-2020**



#### Distribution of Households Types Delaware 1950-2020



### Households with Children under 18 for Delaware



# Percent of Children (0-17) in One Parent Households for Delaware and the United States



#### Household Structure Distribution for Delaware 1989-1998



### US Non-Ag Employment for Selected Sectors 1939-1996



#### Delaware Non-Agricultural Employment 1939-1997



#### Average Annual Population and Employment Growth Rates State of Delaware 1800-2020



### Laborforce Participation Rates by Gender for Delaware