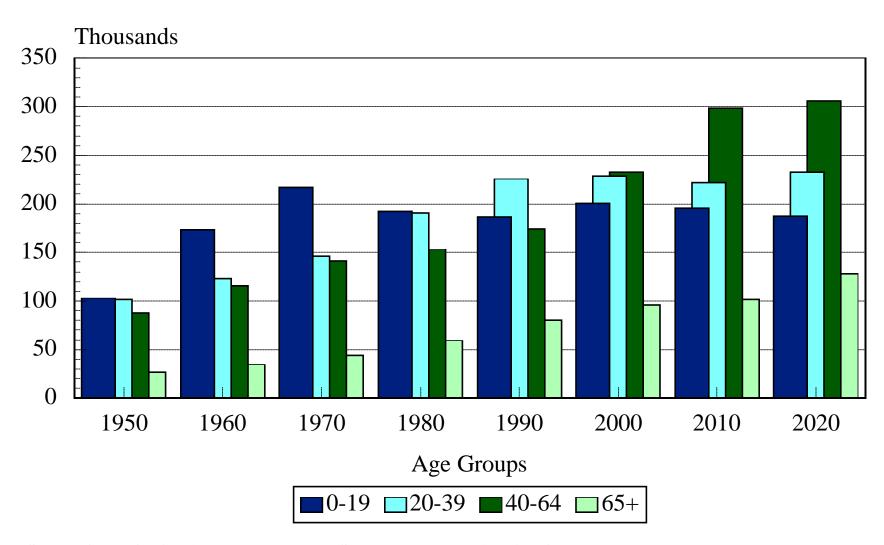

# **United States Population** 1790-2020



### Delaware and County Populations 1790-2020



### **Average Annual Population Growth Rates State of Delaware 1800-2020**



### State of Delaware Births by Mother's County of Residence



### State of Delaware Deaths by County of Residence



### State of Delaware Sources of Population Growth 1970-1997



# Migration to and from Delaware by Age Group 1985-1990



#### Migration to and from Kent County by Age Group 1985-1990



### Migration to and from New Castle County by Age Group 1985-1990



#### Migration to and from Sussex County by Age Group 1985-1990



# Internal Migration in Delaware 1985-1990



# Delaware Age Distribution 1950-2020



# Delaware Age Distribution 1950-2020



### **Growth Rates of Population and Households Delaware 1950-2020**



#### Distribution of Households Types Delaware 1950-2020



### Households with Children under 18 for Delaware



# Percent of Children (0-17) in One Parent Households for Delaware and the United States



#### Household Structure Distribution for Delaware 1989-1998



### US Non-Ag Employment for Selected Sectors 1939-1996



#### Delaware Non-Agricultural Employment 1939-1997



#### Average Annual Population and Employment Growth Rates State of Delaware 1800-2020



### Laborforce Participation Rates by Gender for Delaware 1950-2000



### Laborforce Participation Rates by Gender/Race for Delaware 1989-1998



### Commuting to Work - Into and Out of the State for Delaware 1960-2000



### Type of Employer for Dela