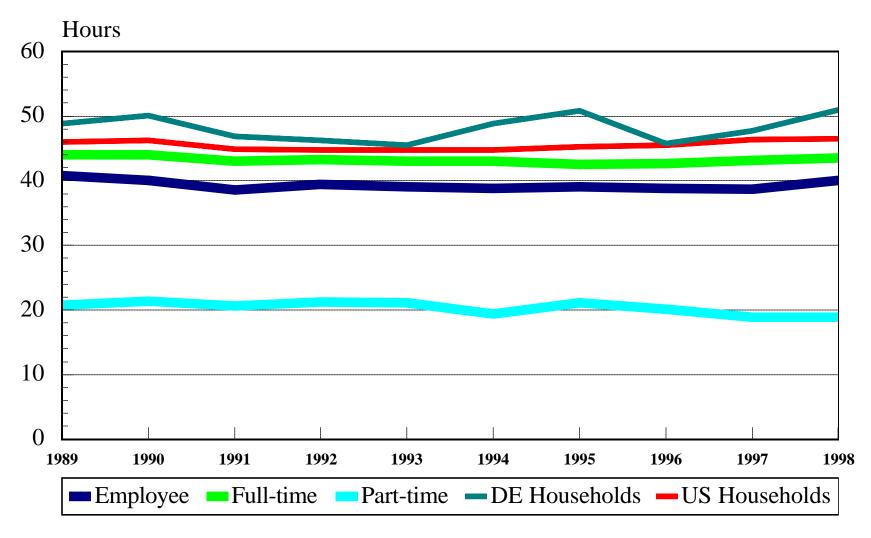

#### Weekly Hours Worked for Individuals and Households Delaware and US 1989-1998