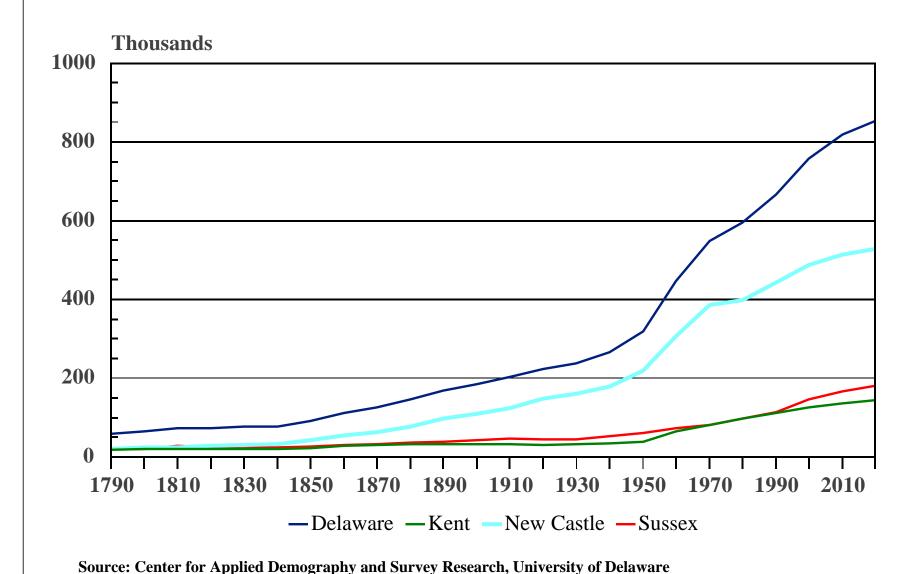

# **United States Population** 1790-2020



### Delaware and County Populations 1790-2020



### **Average Annual Population Growth Rates State of Delaware 1800-2020**



### State of Delaware Births by Mother's County of Residence



### State of Delaware Deaths by County of Residence



### State of Delaware Sources of Population Growth 1970-1997



# Migration to and from Delaware by Age Group 1985-1990



#### Migration to and from Kent County by Age Group 1985-1990



### Migration to and from New Castle County by Age Group 1985-1990



#### Migration to and from Sussex County by Age Group 1985-1990



# Internal Migration in Delaware 1985-1990



# Delaware Age Distribution 1950-2020



# Delaware Age Distribution 1950-2020



### **Growth Rates of Population and Households Delaware 1950-2020**



#### Distribution of Households Types Delaware 1950-2020



### Households w