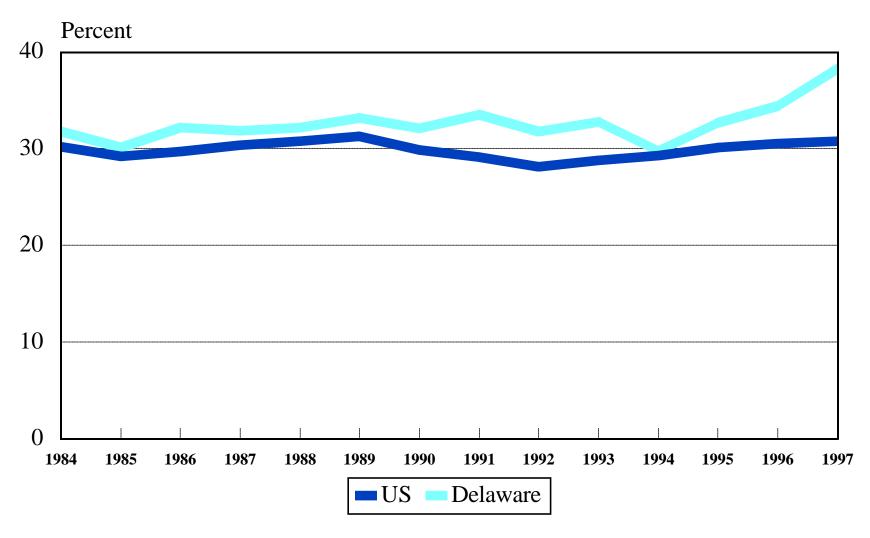

# Percent of Children (0-17) in One Parent Households for Delaware and the United States