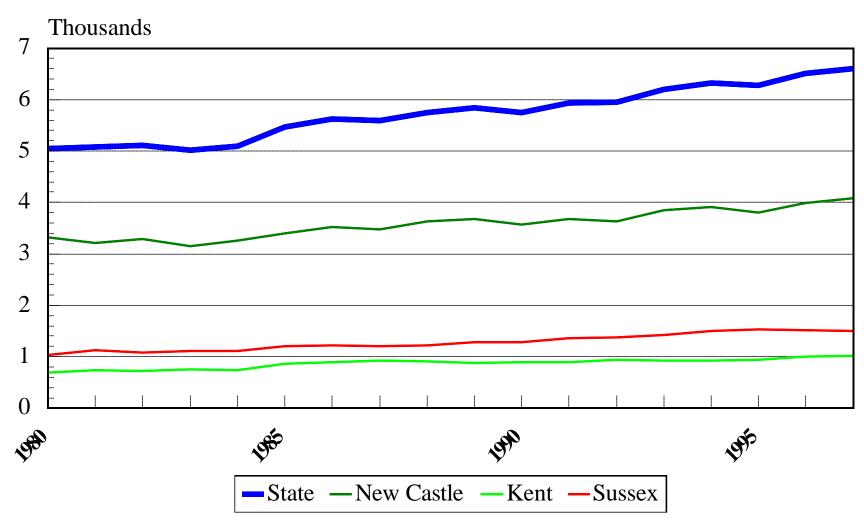

# **United States Population** 1790-2020



### Delaware and County Populations 1790-2020



### **Average Annual Population Growth Rates State of Delaware 1800-2020**



### State of Delaware Births by Mother's County of Residence



### State of Delaware Deaths by County of Residence



### State of Delaware Sources of Population Growth 1970-1997



# Migration to and from Delaware by Age Group 1985-1990



#### Migration to and from Kent County by Age Group 1985-1990



### Migration to and from New Castle County by Age Group 1985-1990



#### Migration to and from Sussex County by Age Group 1985-1990



# Internal Migration in Delaware 1985-1990



# Delaware Age Distribution 1950-2020



# Delaware Age Distribution 1950-2020



### **Growth Rates of Population and Households Delaware 1950-2020**



#### Distribution of Households Types Delaware 1950-2020



### Households with Children under 18 for Delaware



# Percent of Children (0-17) in One Parent Households for Delaware and the United States



#### Household Structure Distribution for Delaware 1989-1998



###