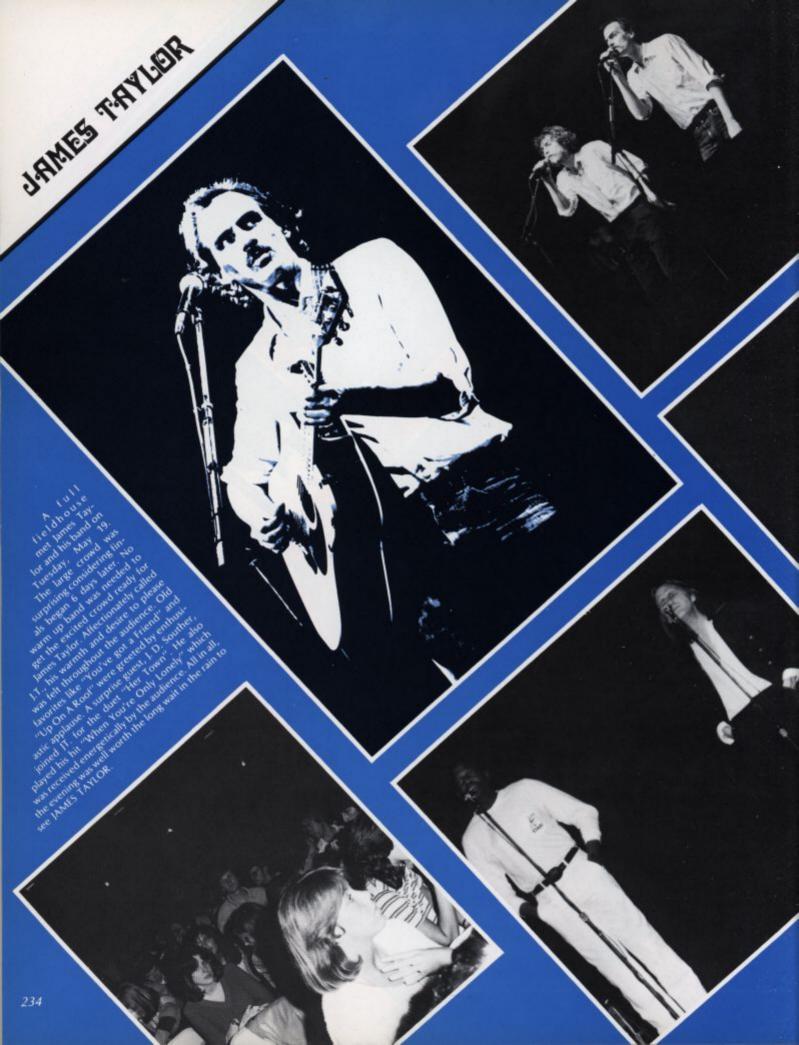

Process color photos appear on pages 1, 4-5, 8-9, and 12-13. The spot color on pages 17, 20-21, 24-25, and 28-29 is "Royal Purple." The spot color on pages 226-27, 230-31, 234-35, and 238-39 is "True Blue." The spot color on pages 223-39, 232-33, 236-37, and 240 is "Process Red." The photos on pages 2-3, 6-7, 10-11, and 14-15 are printed in black with lacquer.