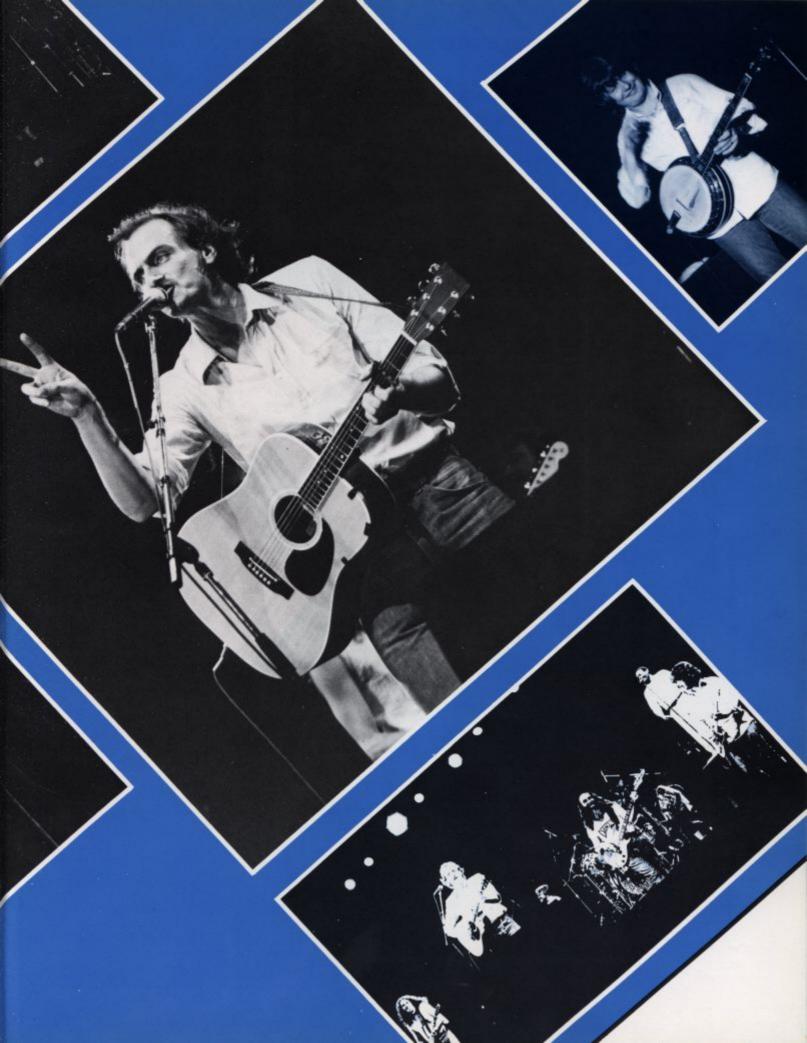

Process color photos appear on pages 1, 4-5, 8-9, and 12-13. The spot color on pages 17, 20-21, 24-25, and 28-29 is "Royal Purple." The spot color on pages 226-27, 230-31, 234-35, and 238-39 is "True Blue." The spot color on pages 223-39, 232-33, 236-37, and 240 is "Process Red." The photos on pages 2-3, 6-7, 10-11, and 14-15 are printed in black with lacquer.