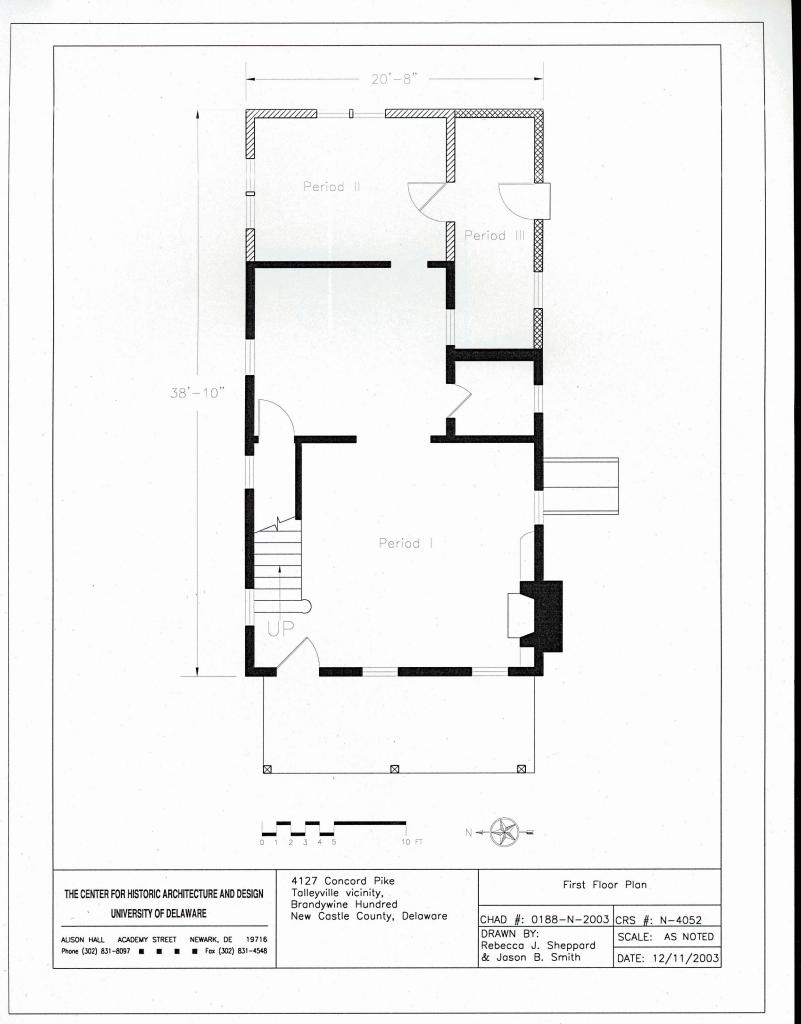

## Frame number

- 5 Perspective of west and south elevations of house and garage, looking Northwest
- 8 Perspective of north and west elevations of house, looking southeast
- 14 Interior, first floor: view of stair on north wall in west room, looking north
- 15 Interior, first floor: view of fireplace on south wall in west room, looking Southeast
- 23 Interior, first floor: view of original window and German siding on north wall of enclosed porch, looking northwest
- 32 Interior, second floor: view of attic stairs looking northeast
- 33 Interior, attic: view looking southwest
- 37 Interior, first floor: detail of hinges on Dutch door in the kitchen