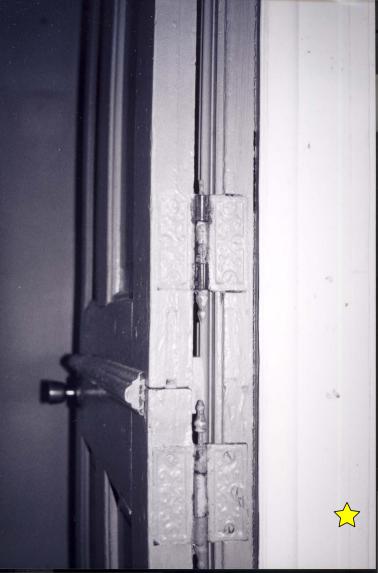

## Frame number

- 5 Perspective of west and south elevations of house and garage, looking Northwest
- 8 Perspective of north and west elevations of house, looking southeast
- 14 Interior, first floor: view of stair on north wall in west room, looking north
- 15 Interior, first floor: view of fireplace on south wall in west room, looking Southeast
- 23 Interior, first floor: view of original window and German siding on north wall of enclosed porch, looking northwest
- 32 Interior, second floor: view of attic stairs looking northeast
- 33 Interior, attic: view looking southwest
- 37 Interior, first floor: detail of hinges on Dutch door in the kitchen