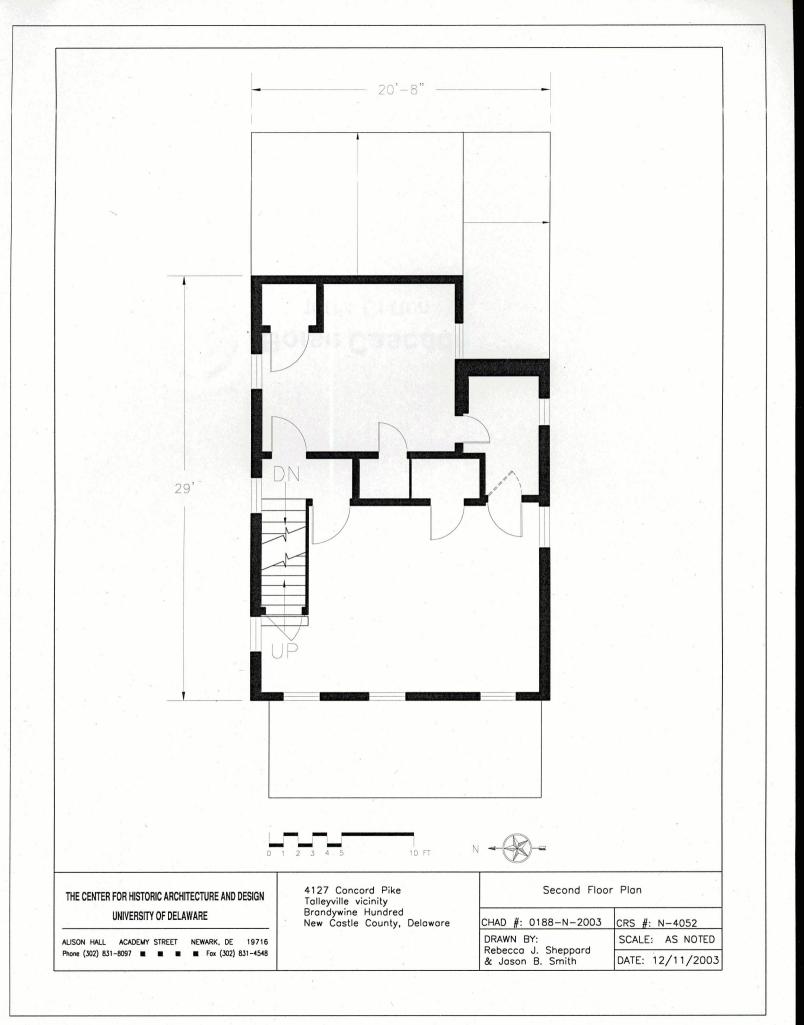

## Frame number

- 5 Perspective of west and south elevations of house and garage, looking Northwest
- 8 Perspective of north and west elevations of house, looking southeast
- 14 Interior, first floor: view of stair on north wall in west room, looking north
- 15 Interior, first floor: view of fireplace on south wall in west room, looking Southeast
- 23 Interior, first floor: view of original window and German siding on north wall of enclosed porch, looking northwest
- 32 Interior, second floor: view of attic stairs looking northeast
- 33 Interior, attic: view looking southwest
- 37 Interior, first floor: detail of hinges on Dutch door in the kitchen