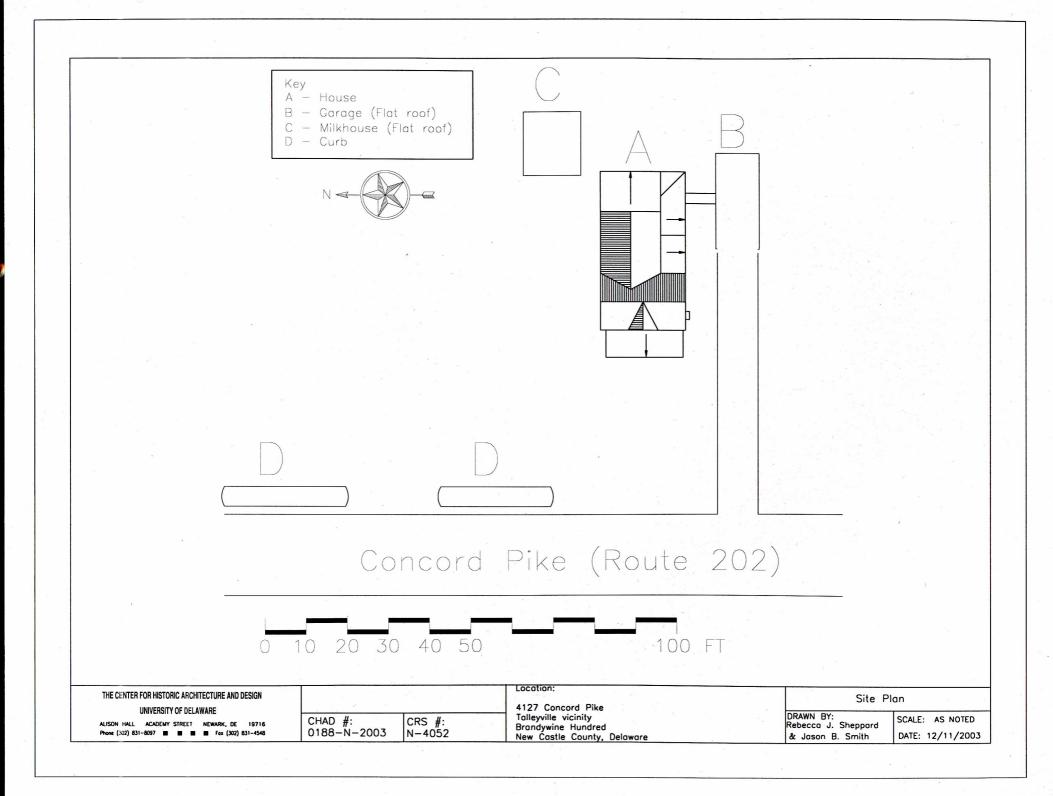

## Frame number

- 5 Perspective of west and south elevations of house and garage, looking Northwest
- 8 Perspective of north and west elevations of house, looking southeast
- 14 Interior, first floor: view of stair on north wall in west room, looking north
- 15 Interior, first floor: view of fireplace on south wall in west room, looking Southeast
- 23 Interior, first floor: view of original window and German siding on north wall of enclosed porch, looking northwest
- 32 Interior, second floor: view of attic stairs looking northeast
- 33 Interior, attic: view looking southwest
- 37 Interior, first floor: detail of hinges on Dutch door in the kitchen