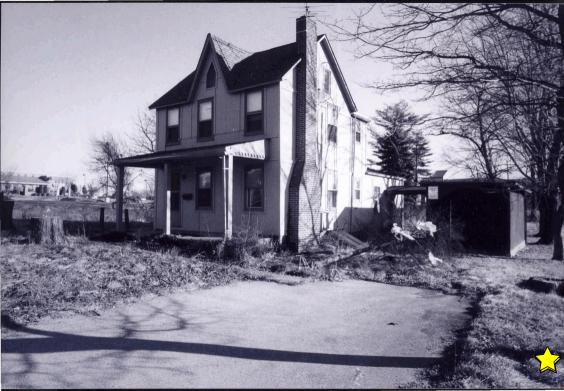

## Frame number

- 5 Perspective of west and south elevations of house and garage, looking Northwest
- 8 Perspective of north and west elevations of house, looking southeast
- 14 Interior, first floor: view of stair on north wall in west room, looking north
- 15 Interior, first floor: view of fireplace on south wall in west room, looking Southeast
- 23 Interior, first floor: view of original window and German siding on north wall of enclosed porch, looking northwest
- 32 Interior, second floor: view of attic stairs looking northeast
- 33 Interior, attic: view looking southwest
- 37 Interior, first floor: detail of hinges on Dutch door in the kitchen