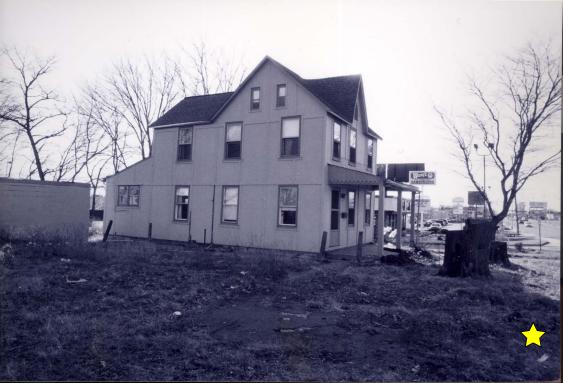

## Frame number

- 5 Perspective of west and south elevations of house and garage, looking Northwest
- 8 Perspective of north and west elevations of house, looking southeast
- 14 Interior, first floor: view of stair on north wall in west room, looking north
- 15 Interior, first floor: view of fireplace on south wall in west room, looking Southeast
- 23 Interior, first floor: view of original window and German siding on north wall of enclosed porch, looking northwest
- 32 Interior, second floor: view of attic stairs looking northeast
- 33 Interior, attic: view looking southwest
- 37 Interior, first floor: detail of hinges on Dutch door in the kitchen