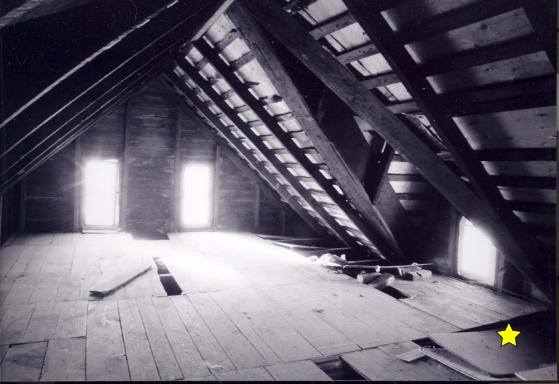

## Frame number

- 5 Perspective of west and south elevations of house and garage, looking Northwest
- 8 Perspective of north and west elevations of house, looking southeast
- 14 Interior, first floor: view of stair on north wall in west room, looking north
- 15 Interior, first floor: view of fireplace on south wall in west room, looking Southeast
- 23 Interior, first floor: view of original window and German siding on north wall of enclosed porch, looking northwest
- 32 Interior, second floor: view of attic stairs looking northeast
- 33 Interior, attic: view looking southwest
- 37 Interior, first floor: detail of hinges on Dutch door in the kitchen