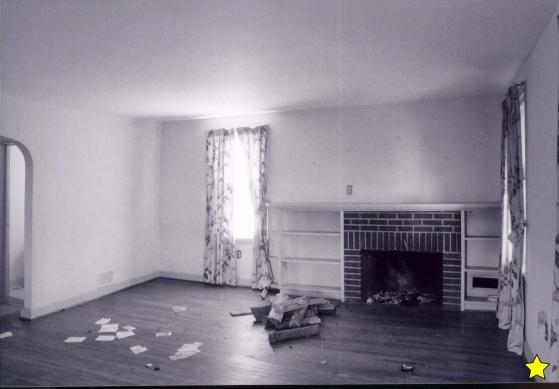

## Frame number

- 5 Perspective of west and south elevations of house and garage, looking Northwest
- 8 Perspective of north and west elevations of house, looking southeast
- 14 Interior, first floor: view of stair on north wall in west room, looking north
- 15 Interior, first floor: view of fireplace on south wall in west room, looking Southeast
- 23 Interior, first floor: view of original window and German siding on north wall of enclosed porch, looking northwest
- 32 Interior, second floor: view of attic stairs looking northeast
- 33 Interior, attic: view looking southwest
- 37 Interior, first floor: detail of hinges on Dutch door in the kitchen