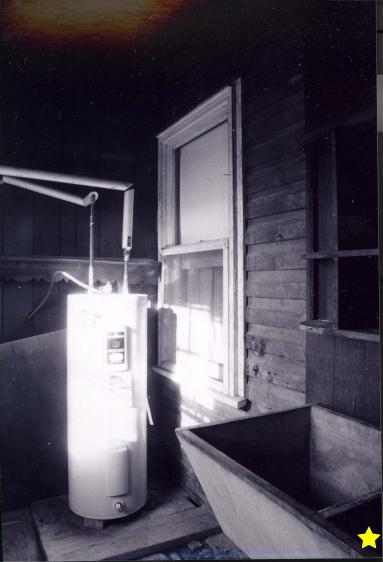

## Frame number

- 5 Perspective of west and south elevations of house and garage, looking Northwest
- 8 Perspective of north and west elevations of house, looking southeast
- 14 Interior, first floor: view of stair on north wall in west room, looking north
- 15 Interior, first floor: view of fireplace on south wall in west room, looking Southeast
- 23 Interior, first floor: view of original window and German siding on north wall of enclosed porch, looking northwest
- 32 Interior, second floor: view of attic stairs looking northeast
- 33 Interior, attic: view looking southwest
- 37 Interior, first floor: detail of hinges on Dutch door in the kitchen