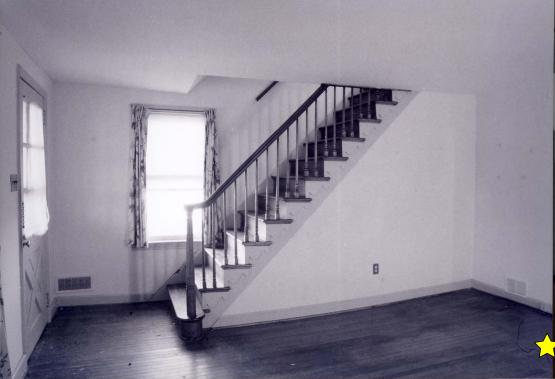

## Frame number

- 5 Perspective of west and south elevations of house and garage, looking Northwest
- 8 Perspective of north and west elevations of house, looking southeast
- 14 Interior, first floor: view of stair on north wall in west room, looking north
- 15 Interior, first floor: view of fireplace on south wall in west room, looking Southeast
- 23 Interior, first floor: view of original window and German siding on north wall of enclosed porch, looking northwest
- 32 Interior, second floor: view of attic stairs looking northeast
- 33 Interior, attic: view looking southwest
- 37 Interior, first floor: detail of hinges on Dutch door in the kitchen