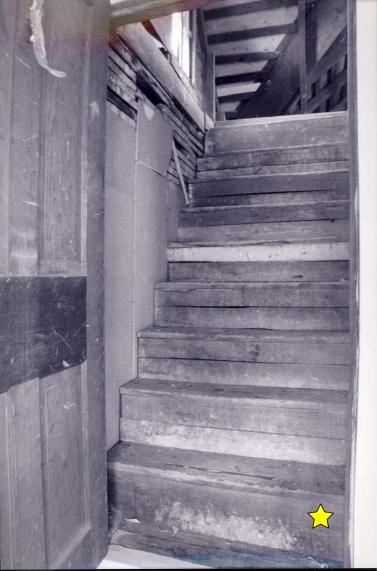

## Frame number

- 5 Perspective of west and south elevations of house and garage, looking Northwest
- 8 Perspective of north and west elevations of house, looking southeast
- 14 Interior, first floor: view of stair on north wall in west room, looking north
- 15 Interior, first floor: view of fireplace on south wall in west room, looking Southeast
- 23 Interior, first floor: view of original window and German siding on north wall of enclosed porch, looking northwest
- 32 Interior, second floor: view of attic stairs looking northeast
- 33 Interior, attic: view looking southwest
- 37 Interior, first floor: detail of hinges on Dutch door in the kitchen