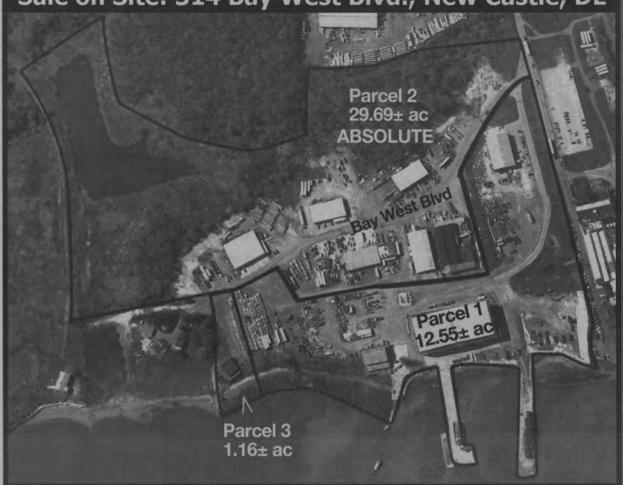

ns, as permitted under the Freedom of Information Act of the State of Delaware. Copies may be obtained at the City Secretary's Office, 220 Elkton Road, or online at www.cityofnewark.de.us

FOR THE STATE AND FOR NEW CASTLE COUNTY IN RE: CHANGE OF NAME OF Anne C. Christo-Petitioner(s)

THE COURT OF

COMMON PLEAS

Anne Morgan NOTICE IS HERE-BY GIVEN that Anne C. Christopher

Intends to present a Petition to the court of Common Pleas for the State

Delaware in and New County, to change his/her name to Anne Morgan Cloud Anne C

Christopher

Petitione

np 917,24,10/1 2187961

# ABSOLUTE\*AUCTION

\*Parcel 2 Offered Absolute

2PM • Tuesday, September 28
Income Producing Industrial Complex
on the Delaware River

43.40± acres Offered in 3 Parcels!

Sale on Site: 314 Bay West Blvd., New Castle, DE



**Internet Bidding Available!** 

Call or visit the website to register.

In cooperation with White Realty Associates



800.257.4161 higgenbotham.com auction@higgenbotham.com

M.E. Higgenbotham, CAI, DE Lic. # 2008205211



- 12.55± ac with 3 buildings
- 32,303± sf, 2-story main warehouse with 60'± ceiling height
- Two cement piers
- Frontage on Delaware River!
- Tenants in place



- OFFERED ABSOLUTE!
- 29.69± ac with multiple bldgs
- INCOME PRODUCING!



- House on 1.16± ac
- River Front

Preview: 10 AM - 2 PM Sat., September 18

#### Choose with confidence.

Choose OptionLine, our home equity line of credit with options, from a bank whose parent company is one of Forbes "100 Most Trustworthy Companies." OptionLine lets you choose to draw from your line at a variable rate, or lock in