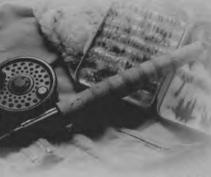

## YOU'D BE AMAZED WHAT AN OLD FISHING POLE CAN DO FOR A FUNER AL.

It may not be what's expected, but it's likely to be just what is needed to capture the essence of a loved one. We're a unique funeral home what welcomes untraditional expressions of love and remembrance. A collection of family photographs or a tackle box of favorite fishing lures. If it triggers warm thoughts and special memories, we can help find an appropriate way to make it a part of the service. Call Torock us and ask about co-creating a meaningful tribute.