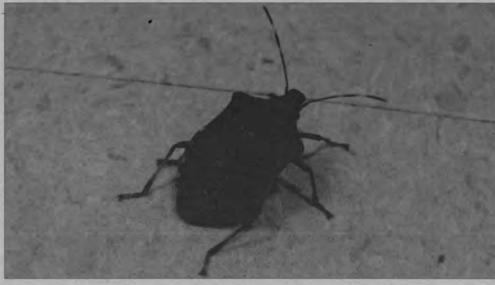

# September: Month of the stinkbug

**By CARRIE MURPHY** 

UD COOPERATIVE EXTENSION

Out with August and in with September. Labor Day is the last (unofficial) day of summer; one last trip to the beach and then back to school. Warm days and cool nights; air conditioners off and windows wide open. Football season has begun, and we can't wait for the sights and scents of the official fall season. Everyone has made the transition smoothly; but, what we didn't bargain for as we welcomed in the month of September --- stinkbugs, invading our gardens and our homes.

The brown marmorated stinkbug (scientific name: Halyomorpha halys) is an exotic insect pest recently introduced to the United States from Asia. The adult stage is distinctly shield-shaped with brown and gray spotting on the upper side of its body; the underside of its body is white, sometimes with gray or black markings. The stinkbug feeds on fruit and seed pods of a variety of plants and becomes an annoyance to homeowners in the fall when it tries to get inside and seek shelter for

the winter months. This month our Extension office and the Master Gardener Garden Line have been responding to dozens of phone calls, e-mails, and samples. Everyone wants to know "What is this bug?" and "What can do I do to control

The stinkbug is highly mobile and feeds on a number of vegetable and fruit crops, as well as ornamental plants,

including apples, pears, raspberries, and peppers, serviceberries, viburnums, roses, and hollies. It feeds by sucking on plant juices. On the fruit, early season damage appears as grooves or brown lines on the surface, while late season damage appears as small, dead spots on the surface or just beneath the skin. This damage can be worsened by secondary infections and eventual scarring as the fruit matures. Stinkbugs

also feed on the leaves of plants. Their feeding damage appears as lightly colored flecking or "crows-foot" shaped lesions; the lesions sometimes fuse and turn brown with time.

Unfortunately, there aren't many products available for stink bug control. We recommend removing stinkbugs from your garden by hand-picking. And, although the appearance of your fruit and vegetables may

be marred, you can still harvest and consume stinkbug damaged fruit and vegetables.

Finally, at this time of year, stinkbugs want to get inside. Come September, stinkbugs begin to scope out their shelter, identifying easily accessible and cozy sites to spend their

winter months. Keep in mind, stinkbugs are harmless; they do not bite humans or pets. They enter homes through any small opening, particularly around windows. To prevent stinkbugs from entering your homes, "caulk and seal!" That is, seal any cracks and openings you