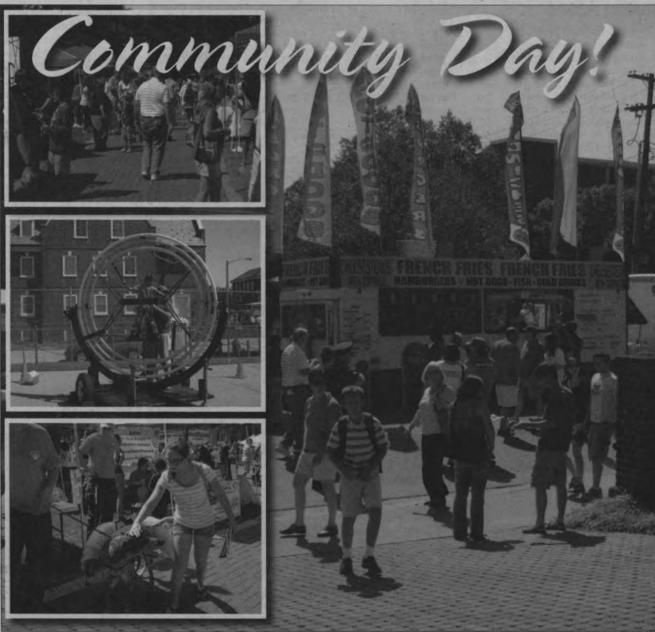

Greater Newark's Hometown Newspaper Since 1910 \*

101st Year,37th Issue

© 2010

September 24, 2010

www.newarkpostonline.com

Newark, Del.

The Newark Department of Parks and Recreation, in cooperation with University of Delaware, Christina School District, and the Downtown Newark Partnership, presented Community Day on a beautiful Sunday afternoon at the University of Delaware Green. The event featured community organizations, activities for kids, arts and crafts and food.